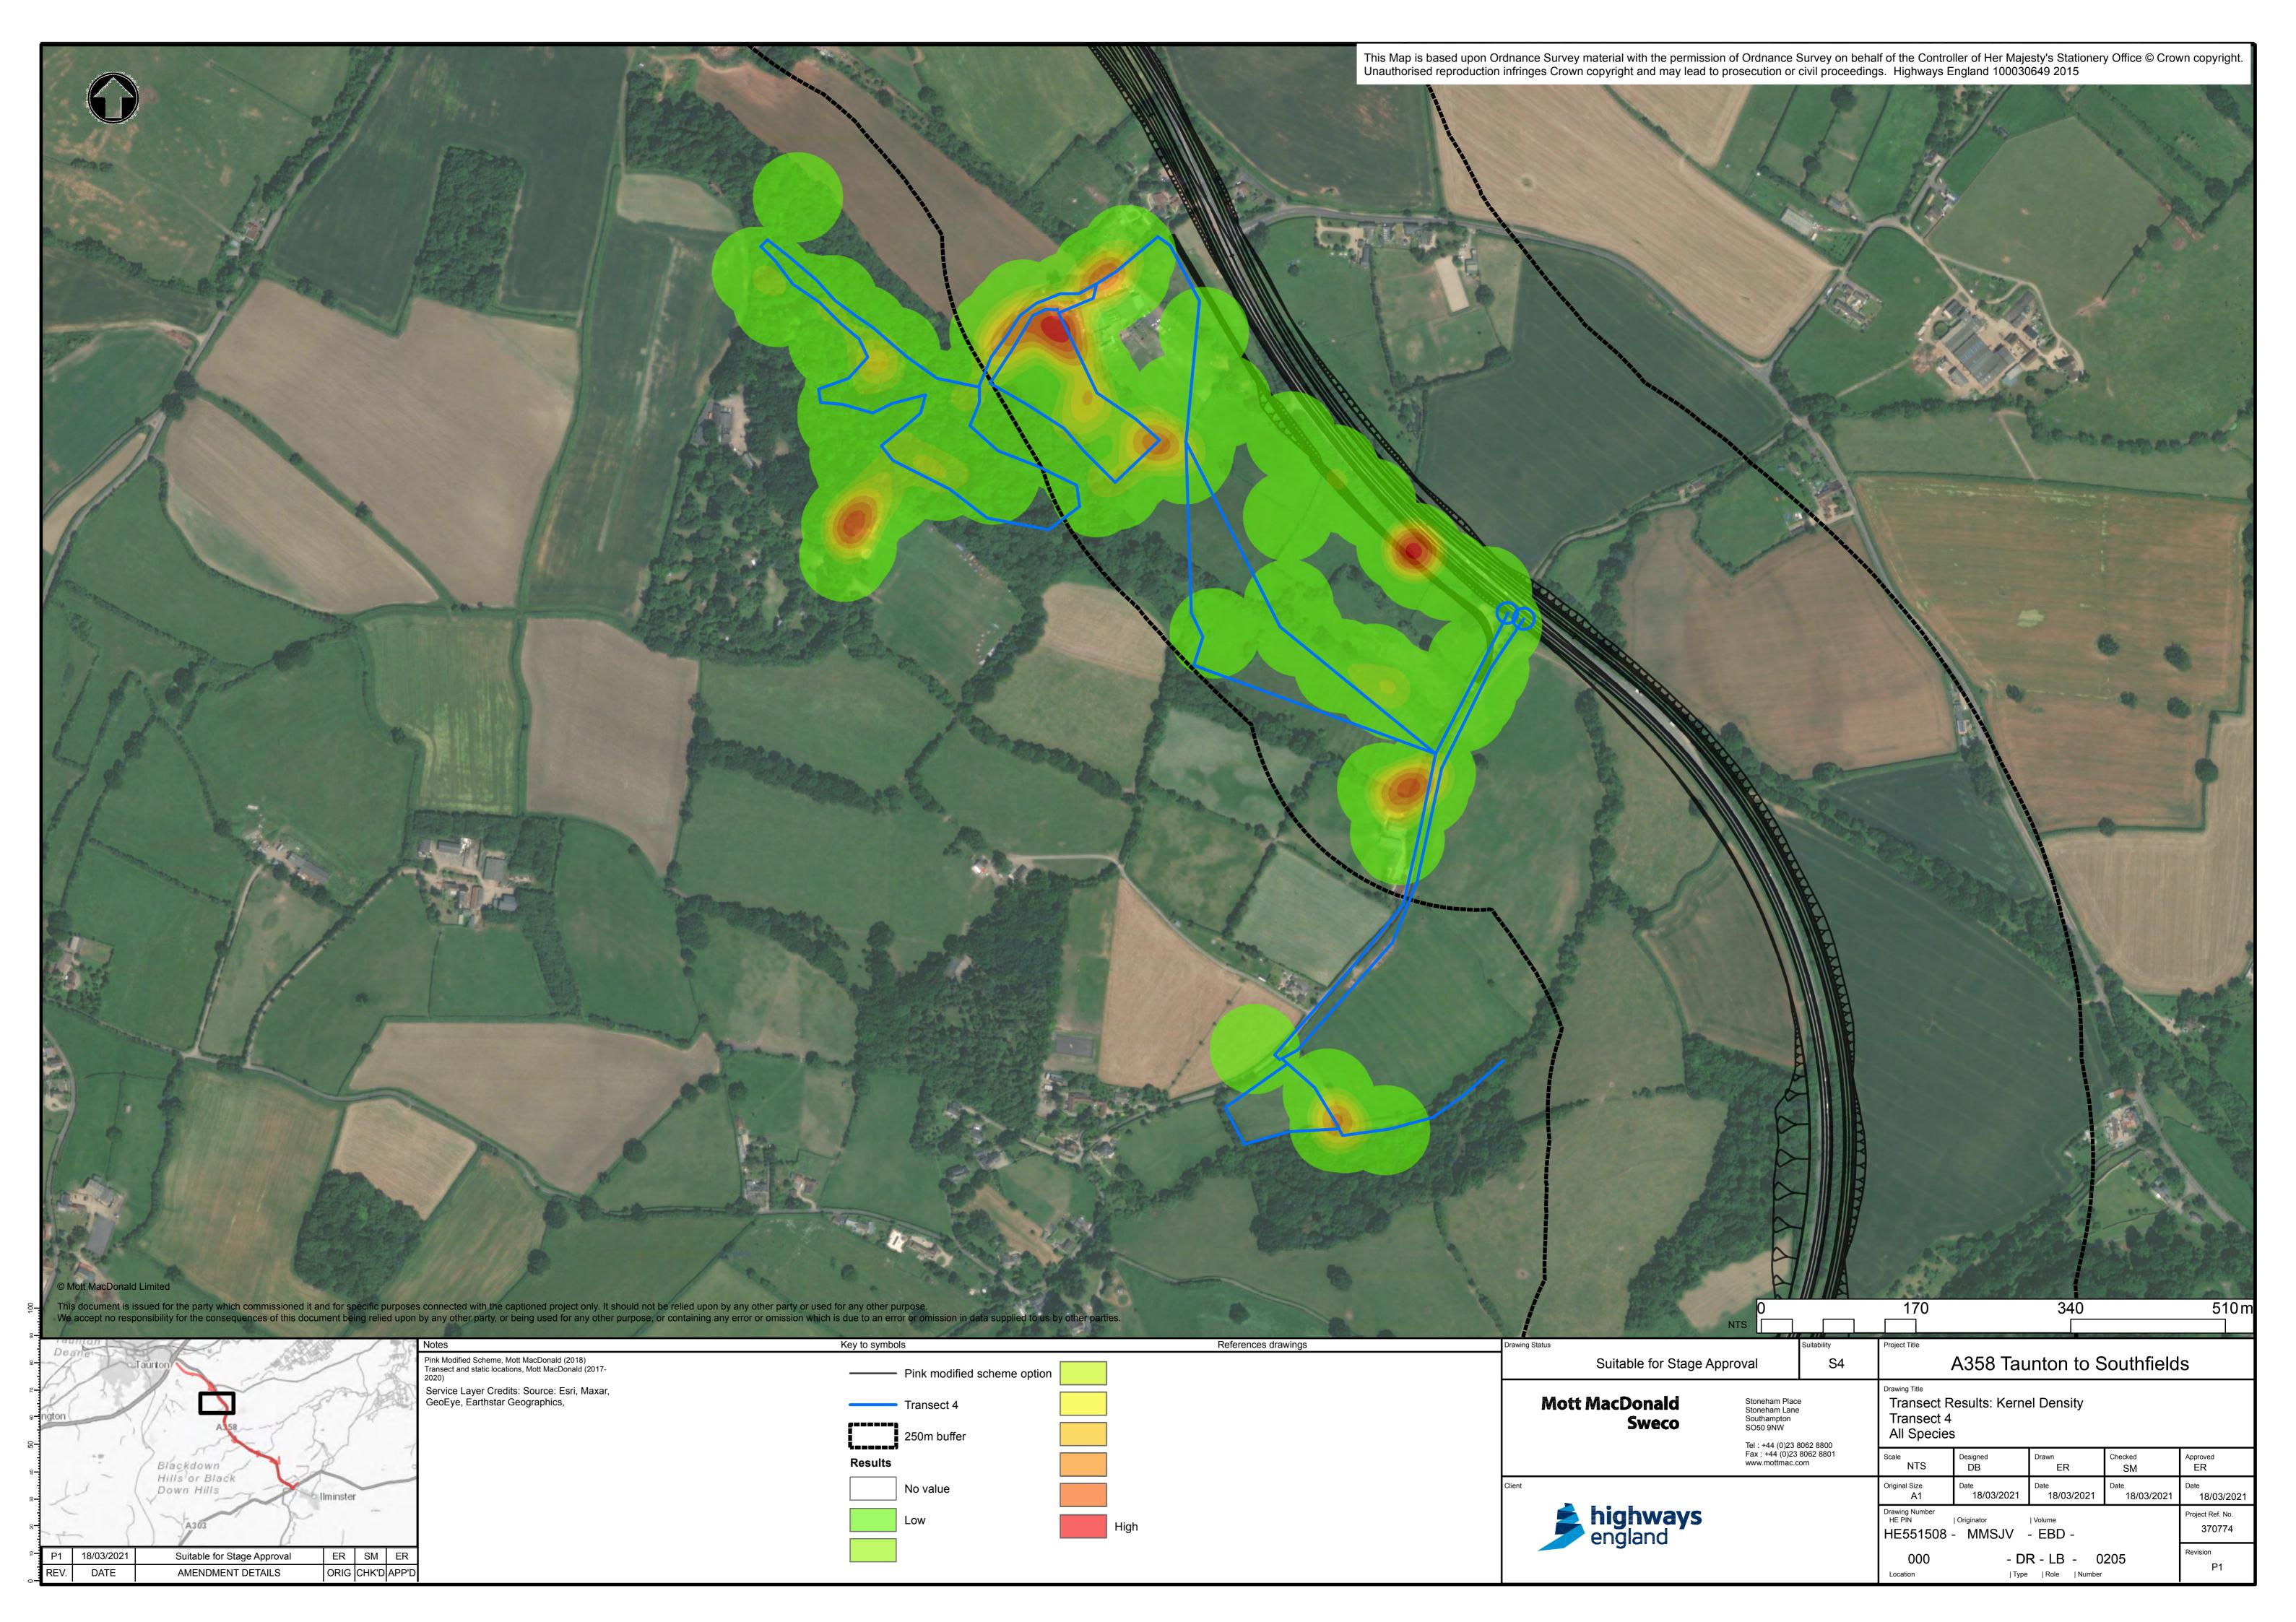

# A358 Taunton to Southfields Dualling Bat Activity surveys Technical Report Appendix F Part 2

**PCF STAGE 2** 

HE551508-MMSJV-EBD-000-RP-LB-0051