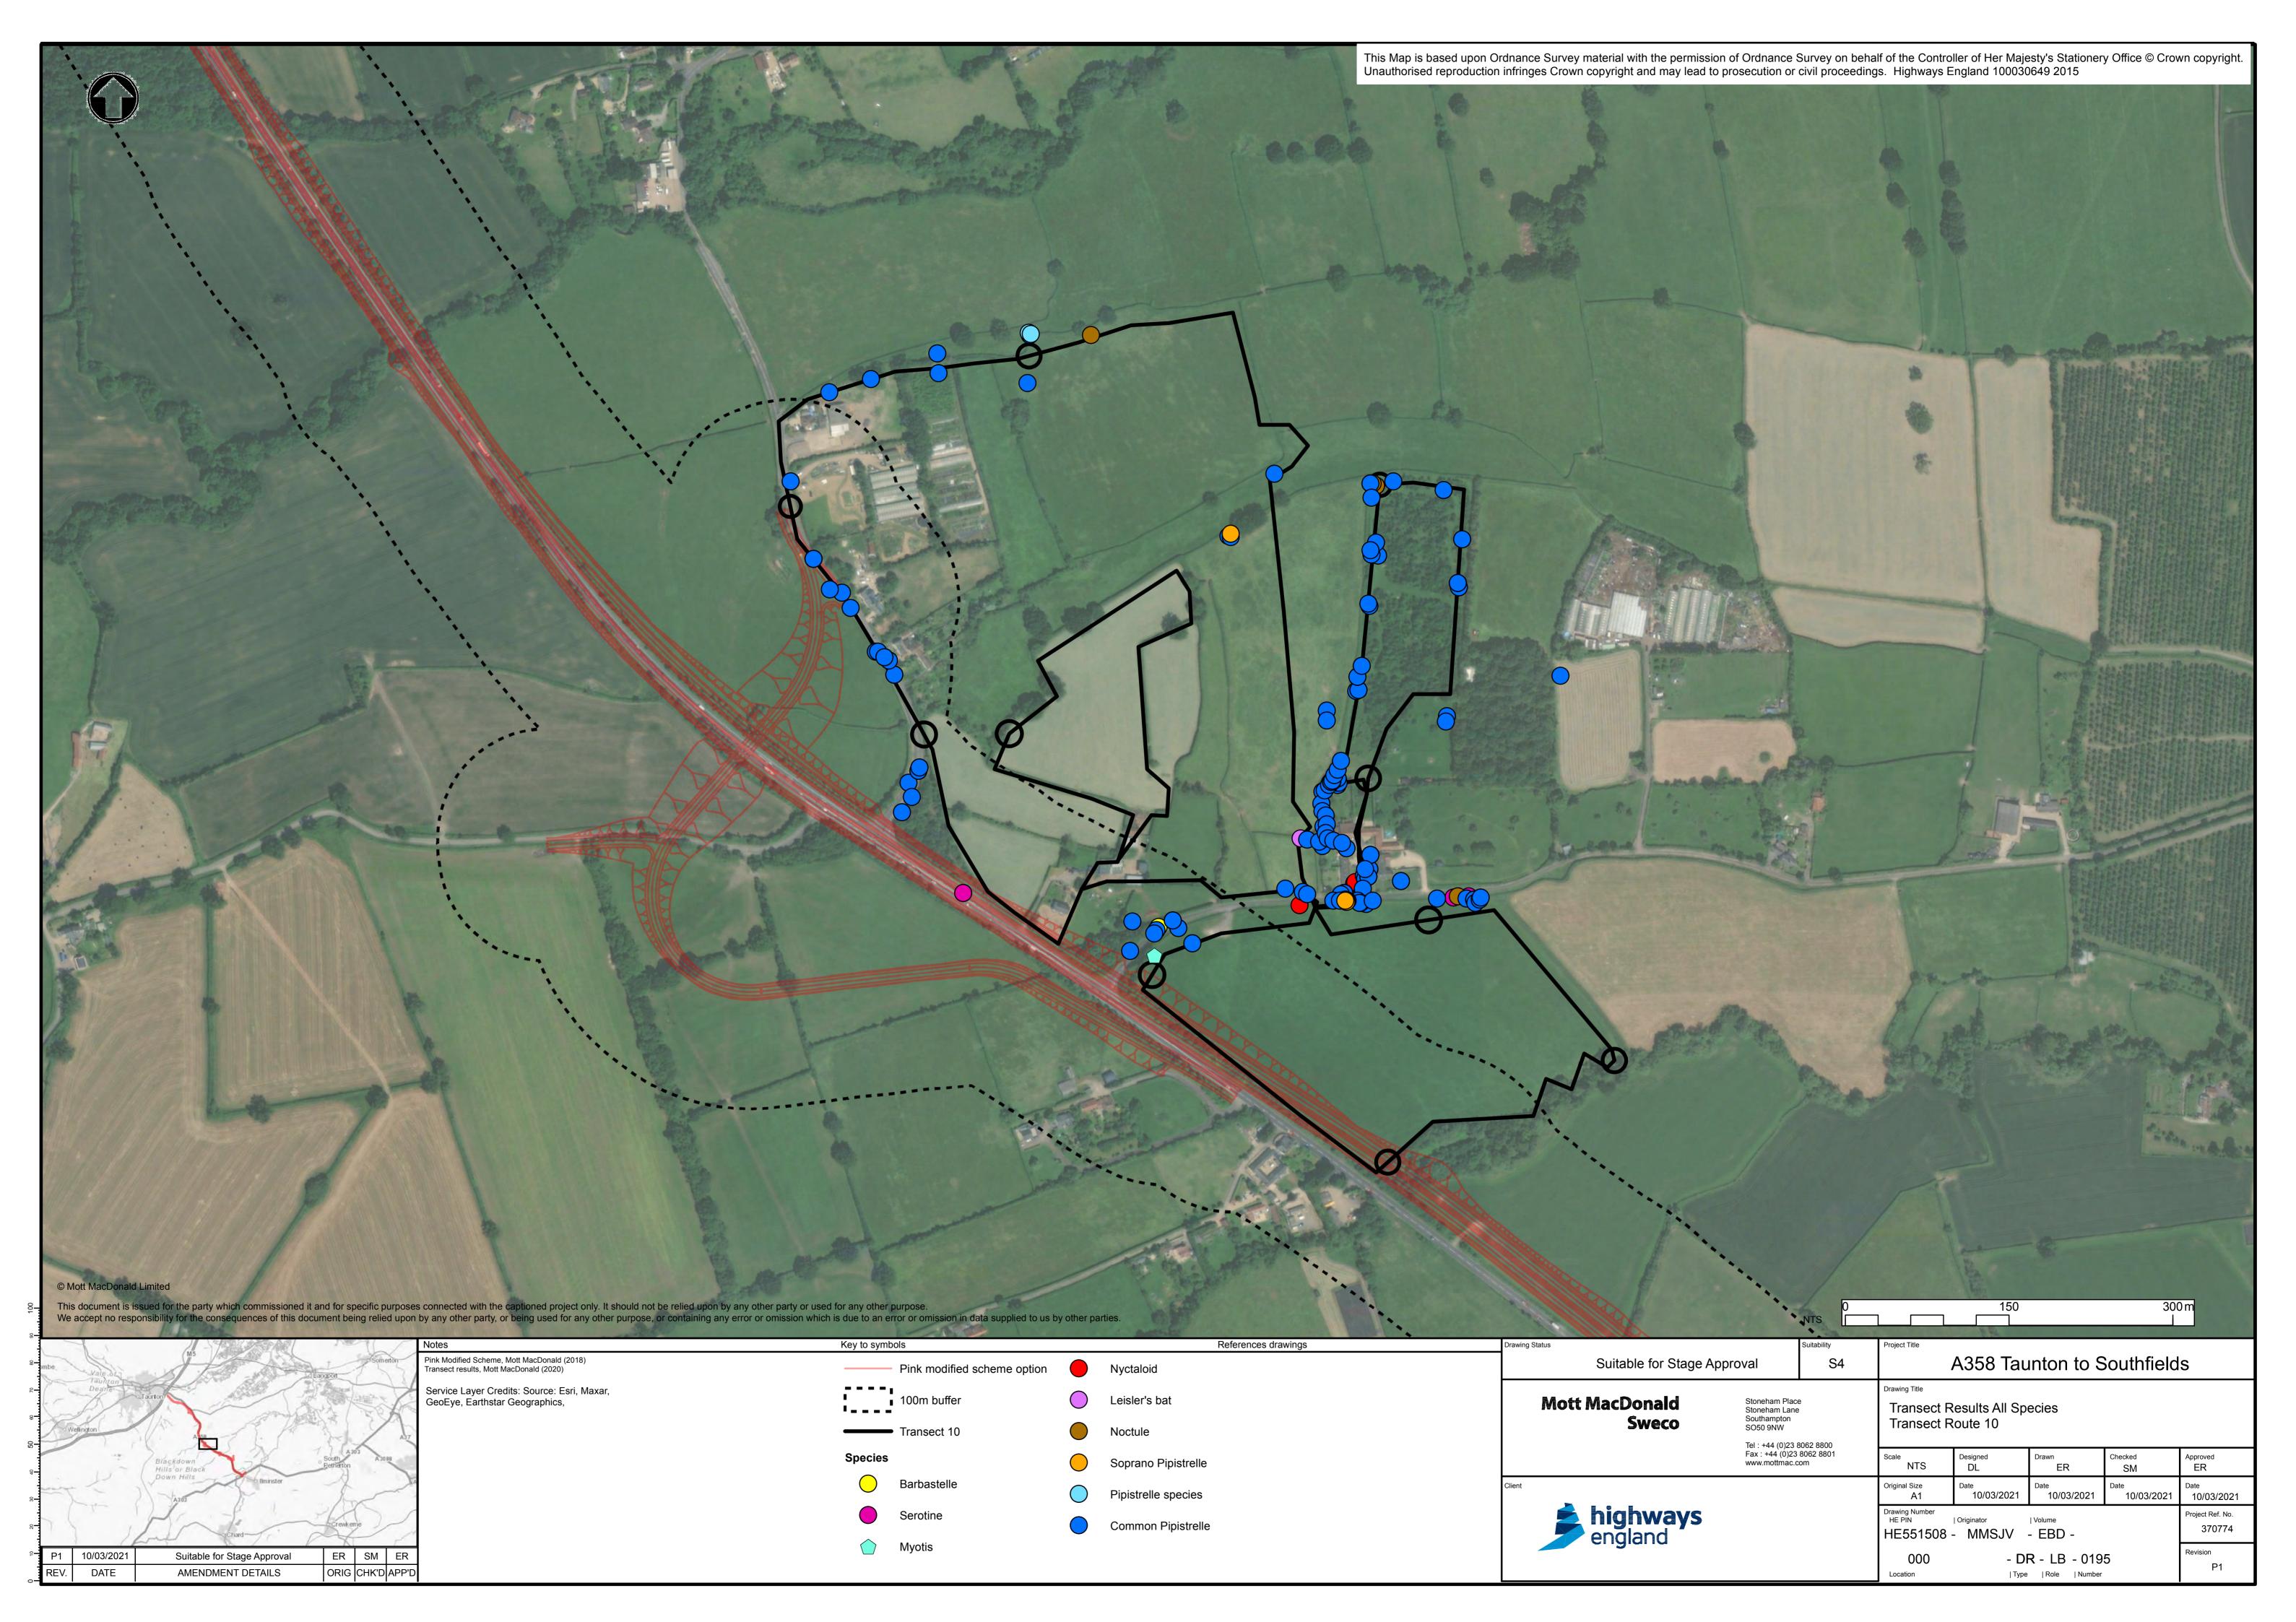

son                                         | K. Atkinson | E. Rapa    | 03.03.2021 |
| P03                  | Updated following comments | A. Evans             | D. Byett                                         | K. Atkinson | E. Rapa    | 24.06.2021 |
| P04                  | Updated following comments | D. Byett             | S. Mason                                         | K. Atkinson | E. Rapa    | 12.07.2021 |
|                      |                            |                      |                                                  |             |            |            |

# Prepared for:

Highways England Temple Quay House 2 The Square Temple Quay Bristol BS1 6HA

## Prepared by:

Mott MacDonald Sweco Joint Venture Stoneham Place Stoneham Lane Southampton Hampshire SO50 9NW