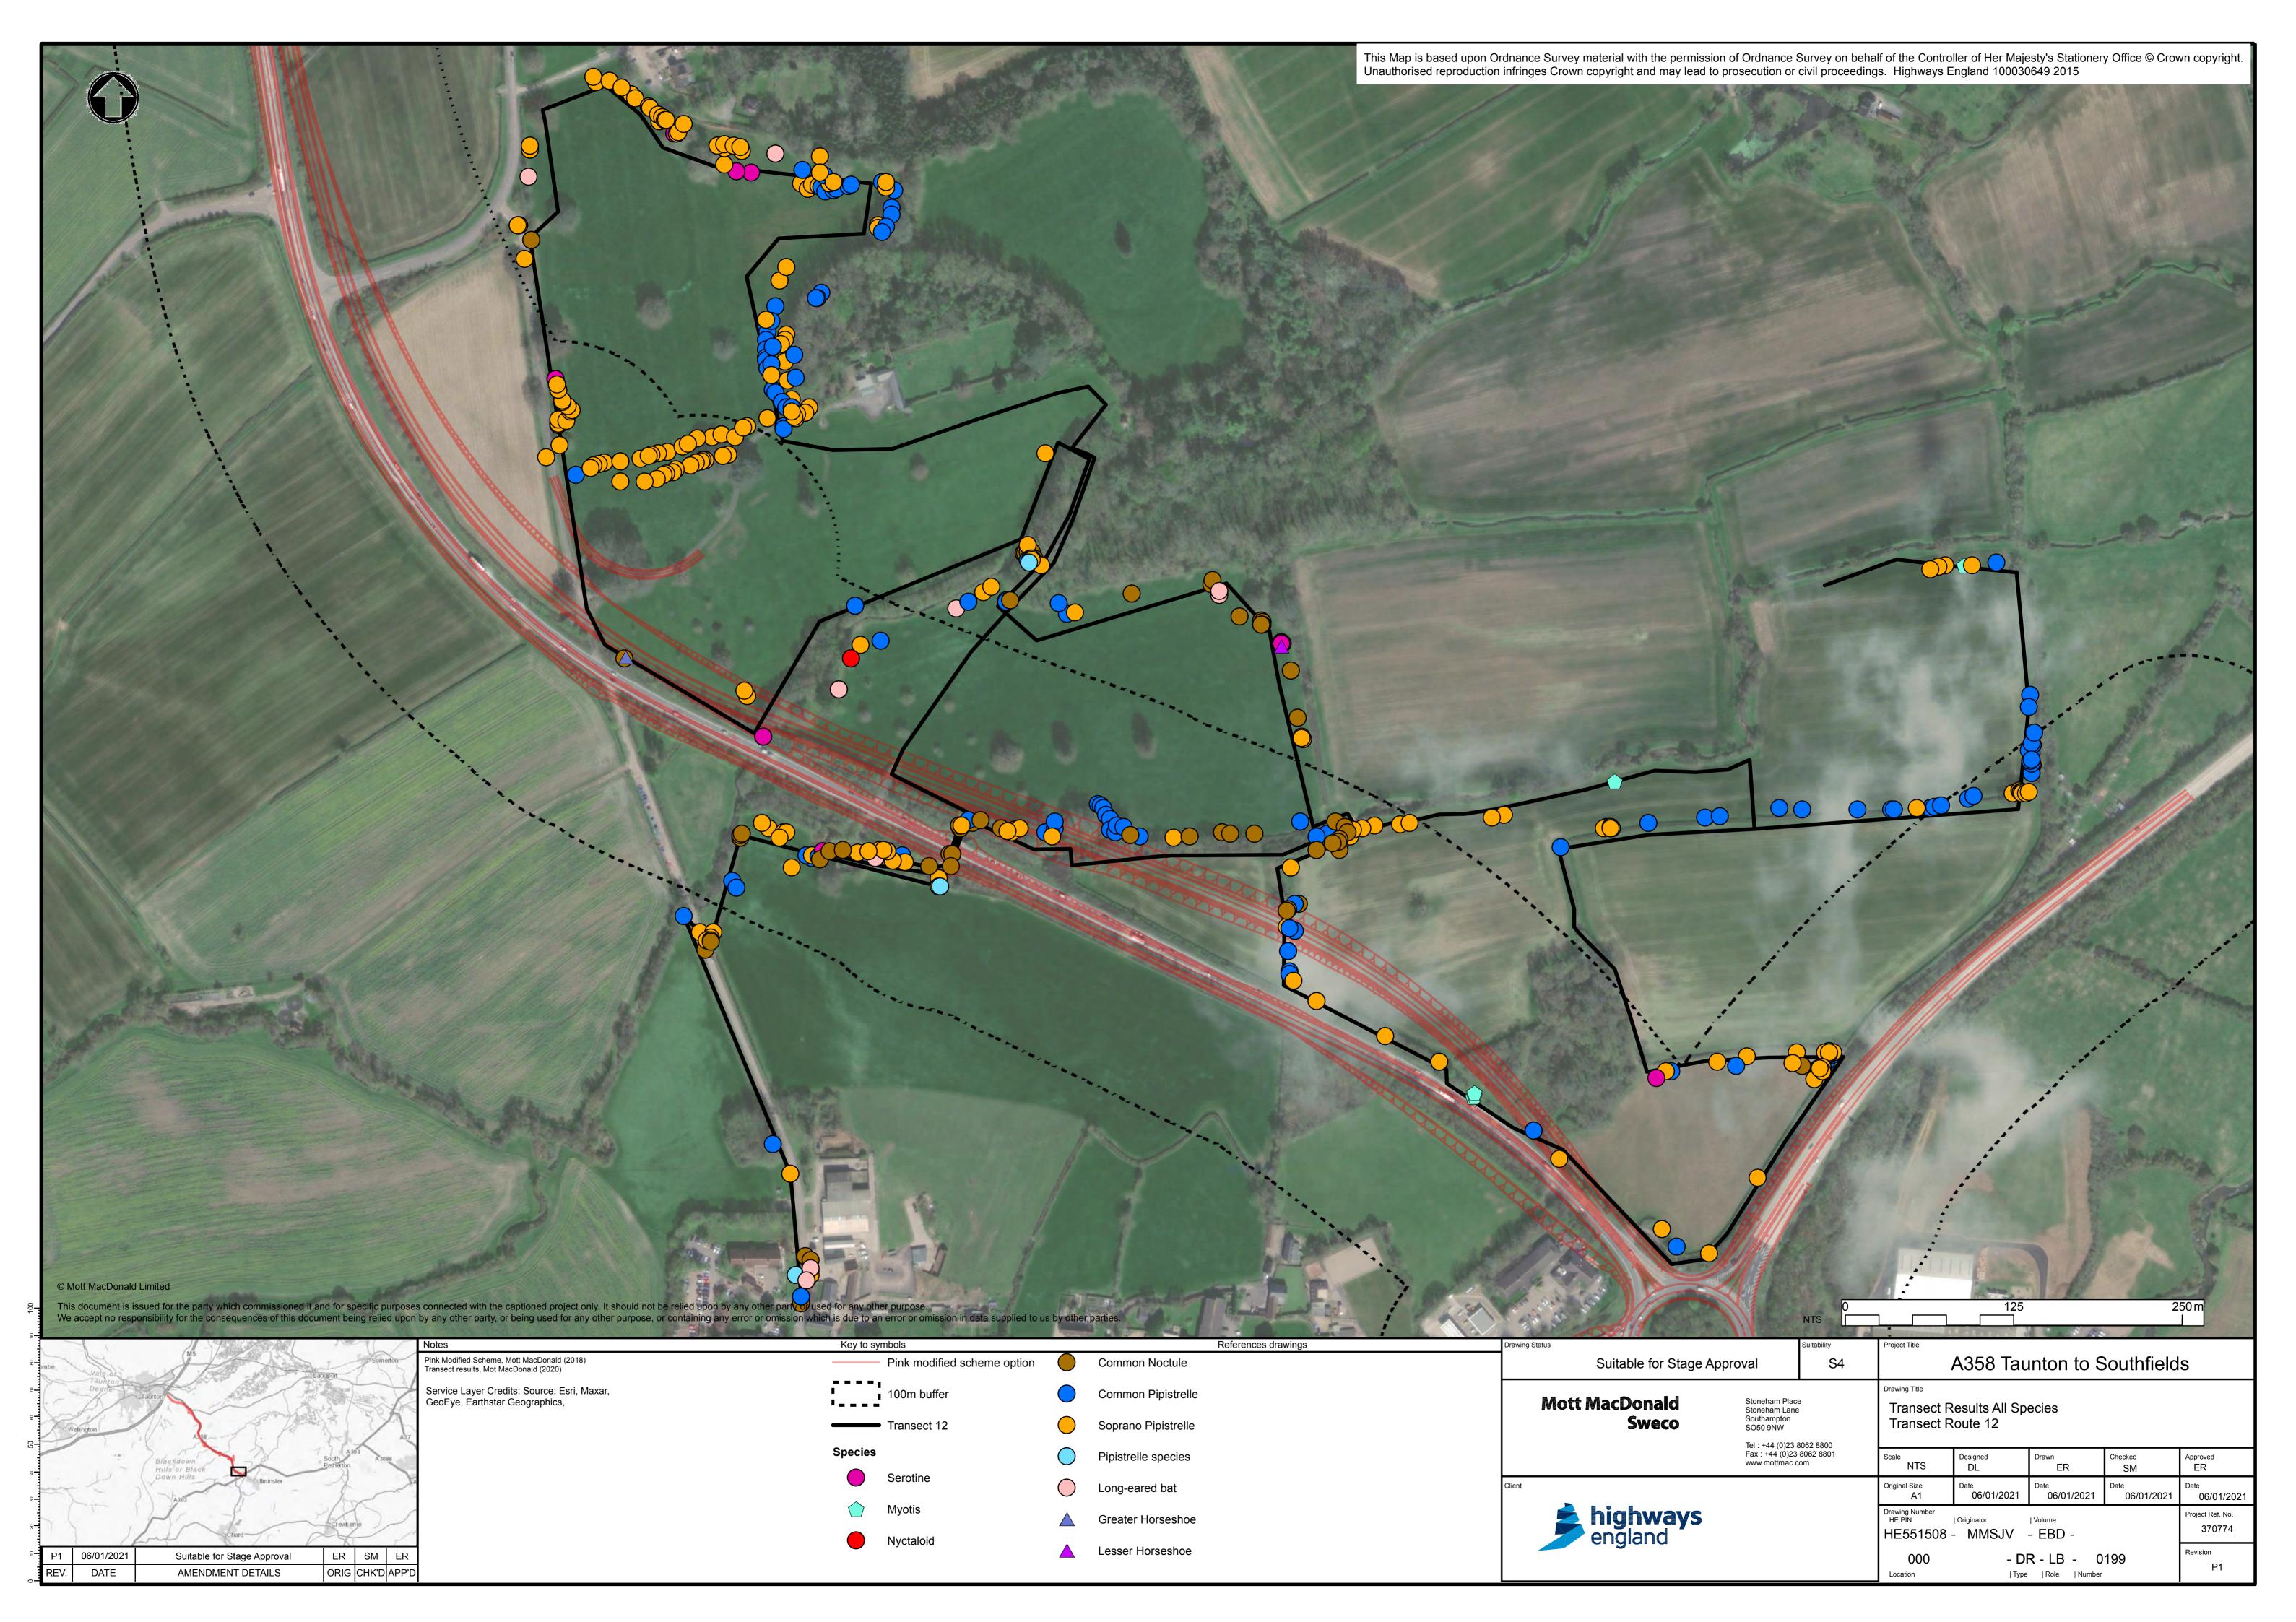

# A358 Taunton to Southfields Dualling Bat Activity surveys Technical Report Appendix F Part 2

**PCF STAGE 2** 

HE551508-MMSJV-EBD-000-RP-LB-0051