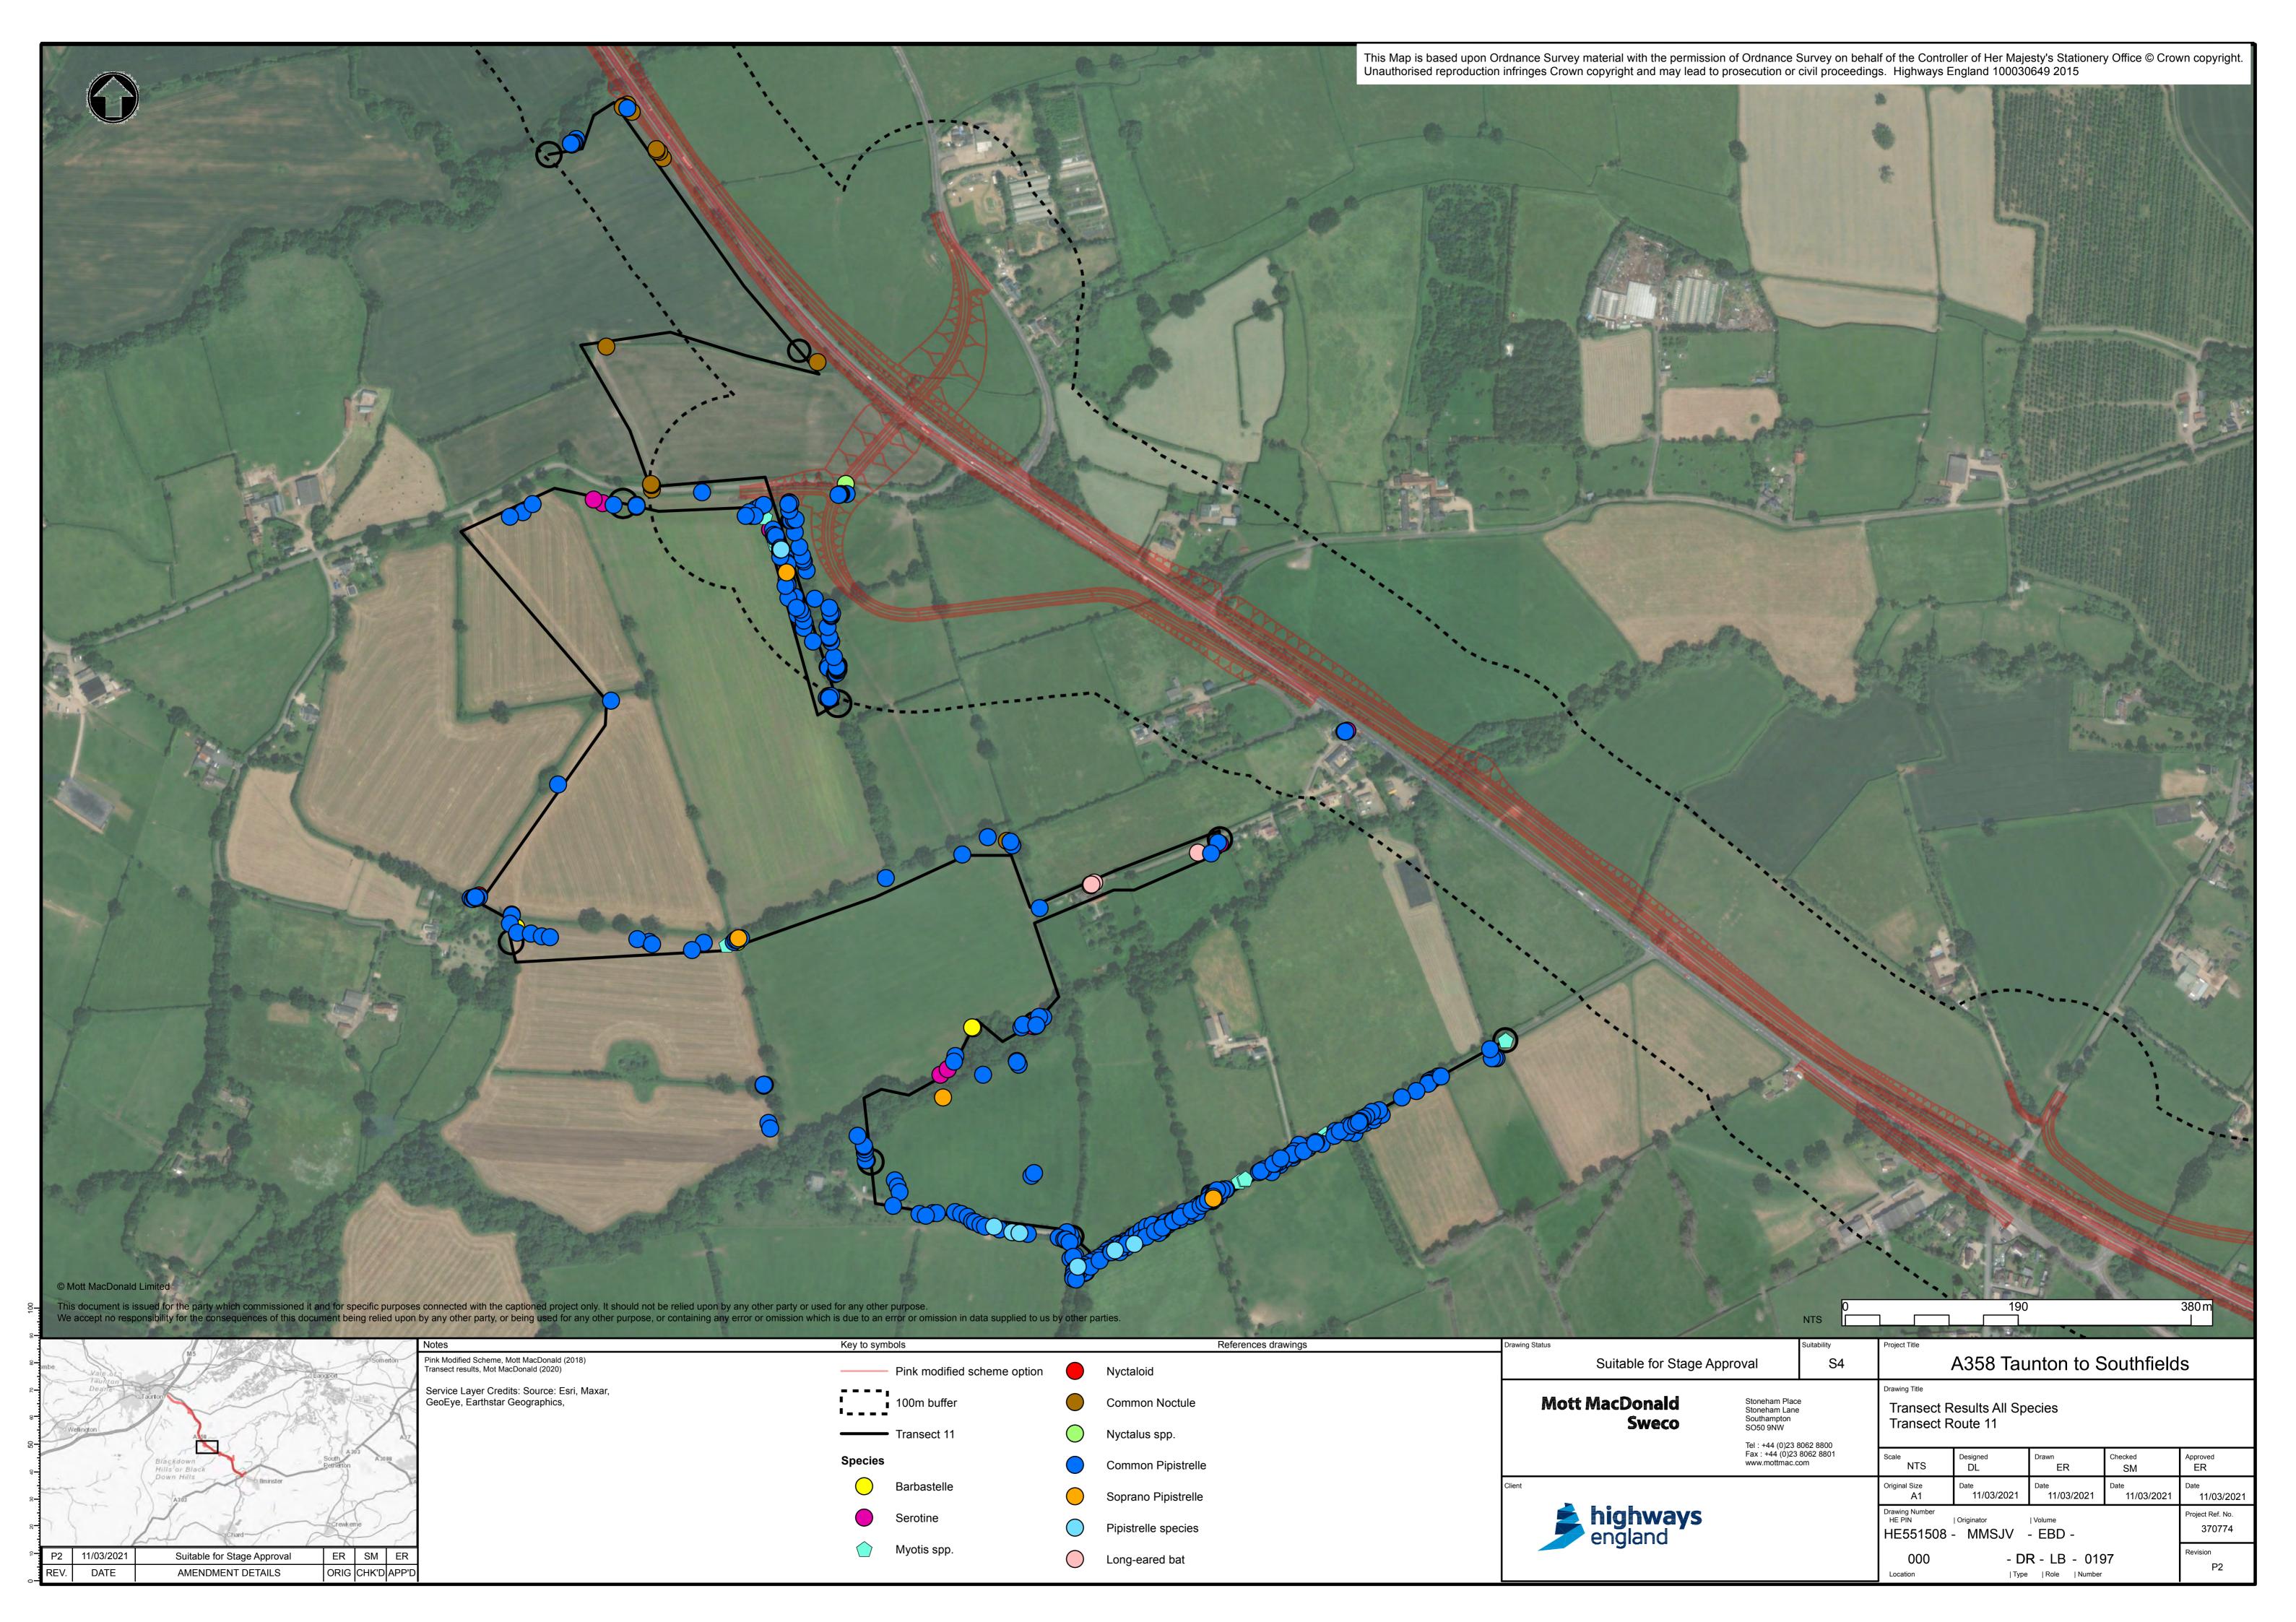

| K. Atkinson | E. Rapa    | 03.03.2021 |
| P03                  | Updated following comments | A. Evans             | D. Byett                                         | K. Atkinson | E. Rapa    | 24.06.2021 |
| P04                  | Updated following comments | D. Byett             | S. Mason                                         | K. Atkinson | E. Rapa    | 12.07.2021 |
|                      |                            |                      |                                                  |             |            |            |

# Prepared for:

Highways England Temple Quay House 2 The Square Temple Quay Bristol BS1 6HA

## Prepared by:

Mott MacDonald Sweco Joint Venture Stoneham Place Stoneham Lane Southampton Hampshire SO50 9NW