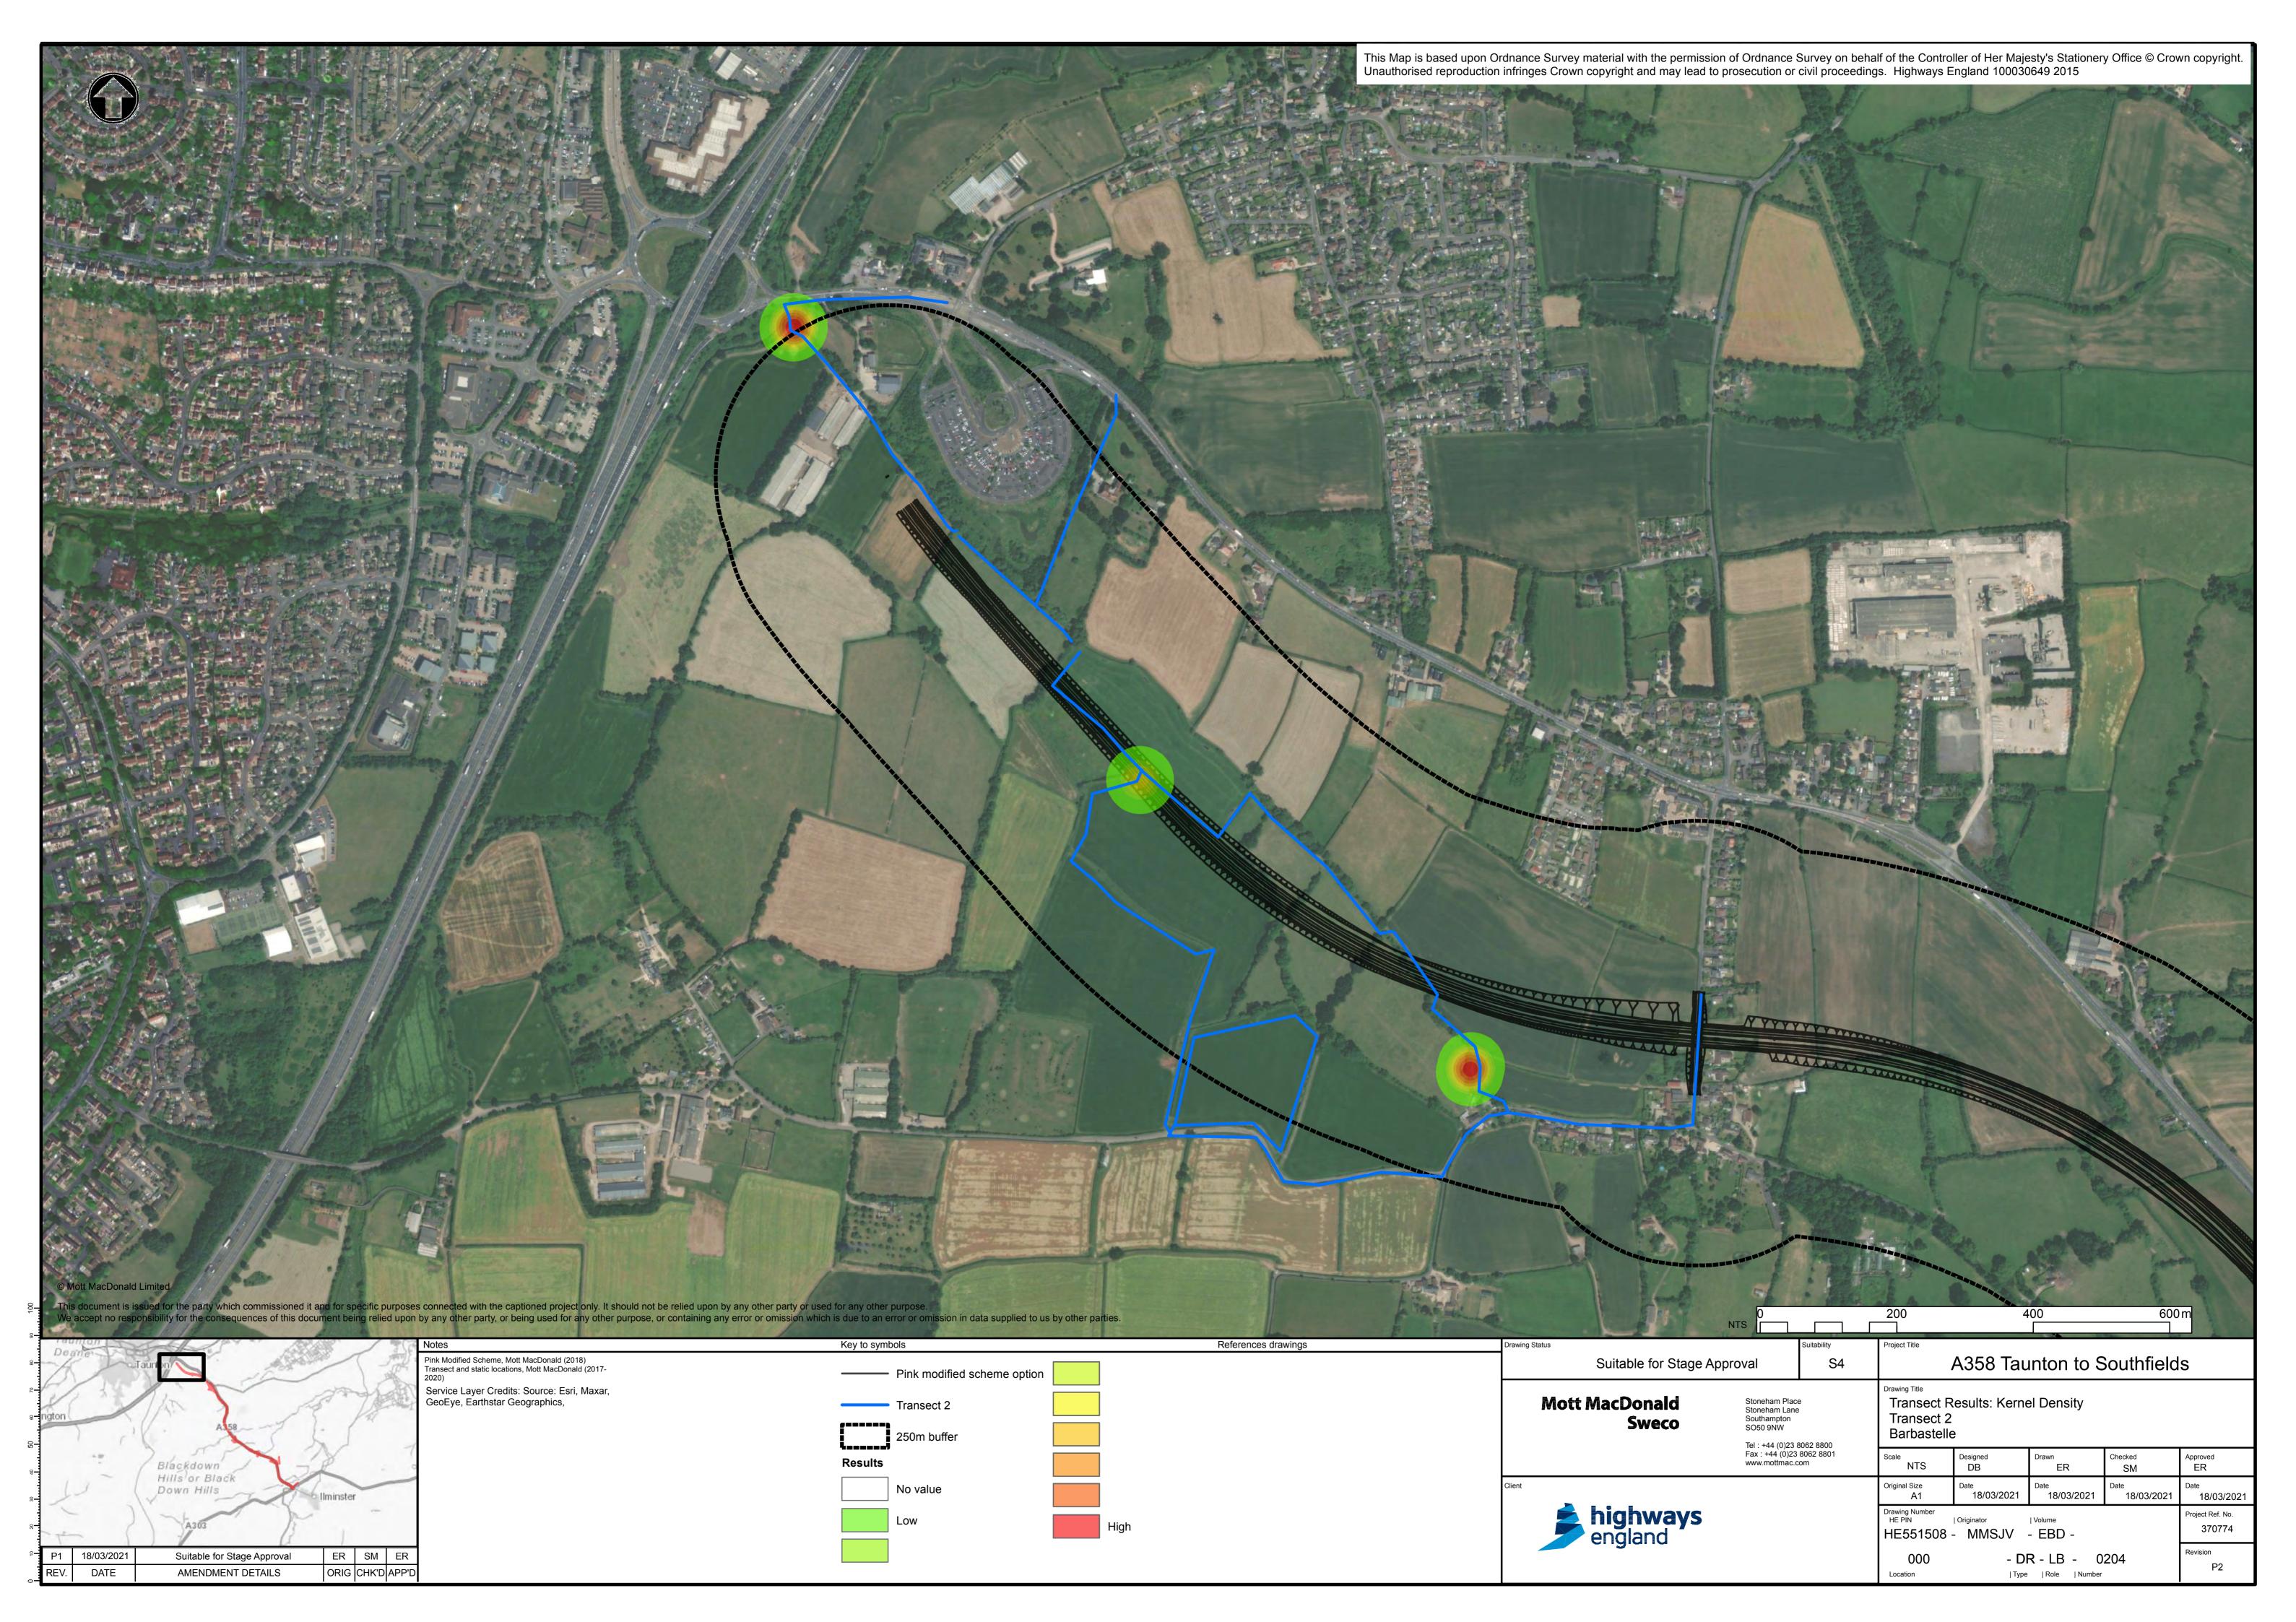

# A358 Taunton to Southfields Dualling Bat Activity surveys Technical Report Appendix F Part 2

**PCF STAGE 2** 

HE551508-MMSJV-EBD-000-RP-LB-0051