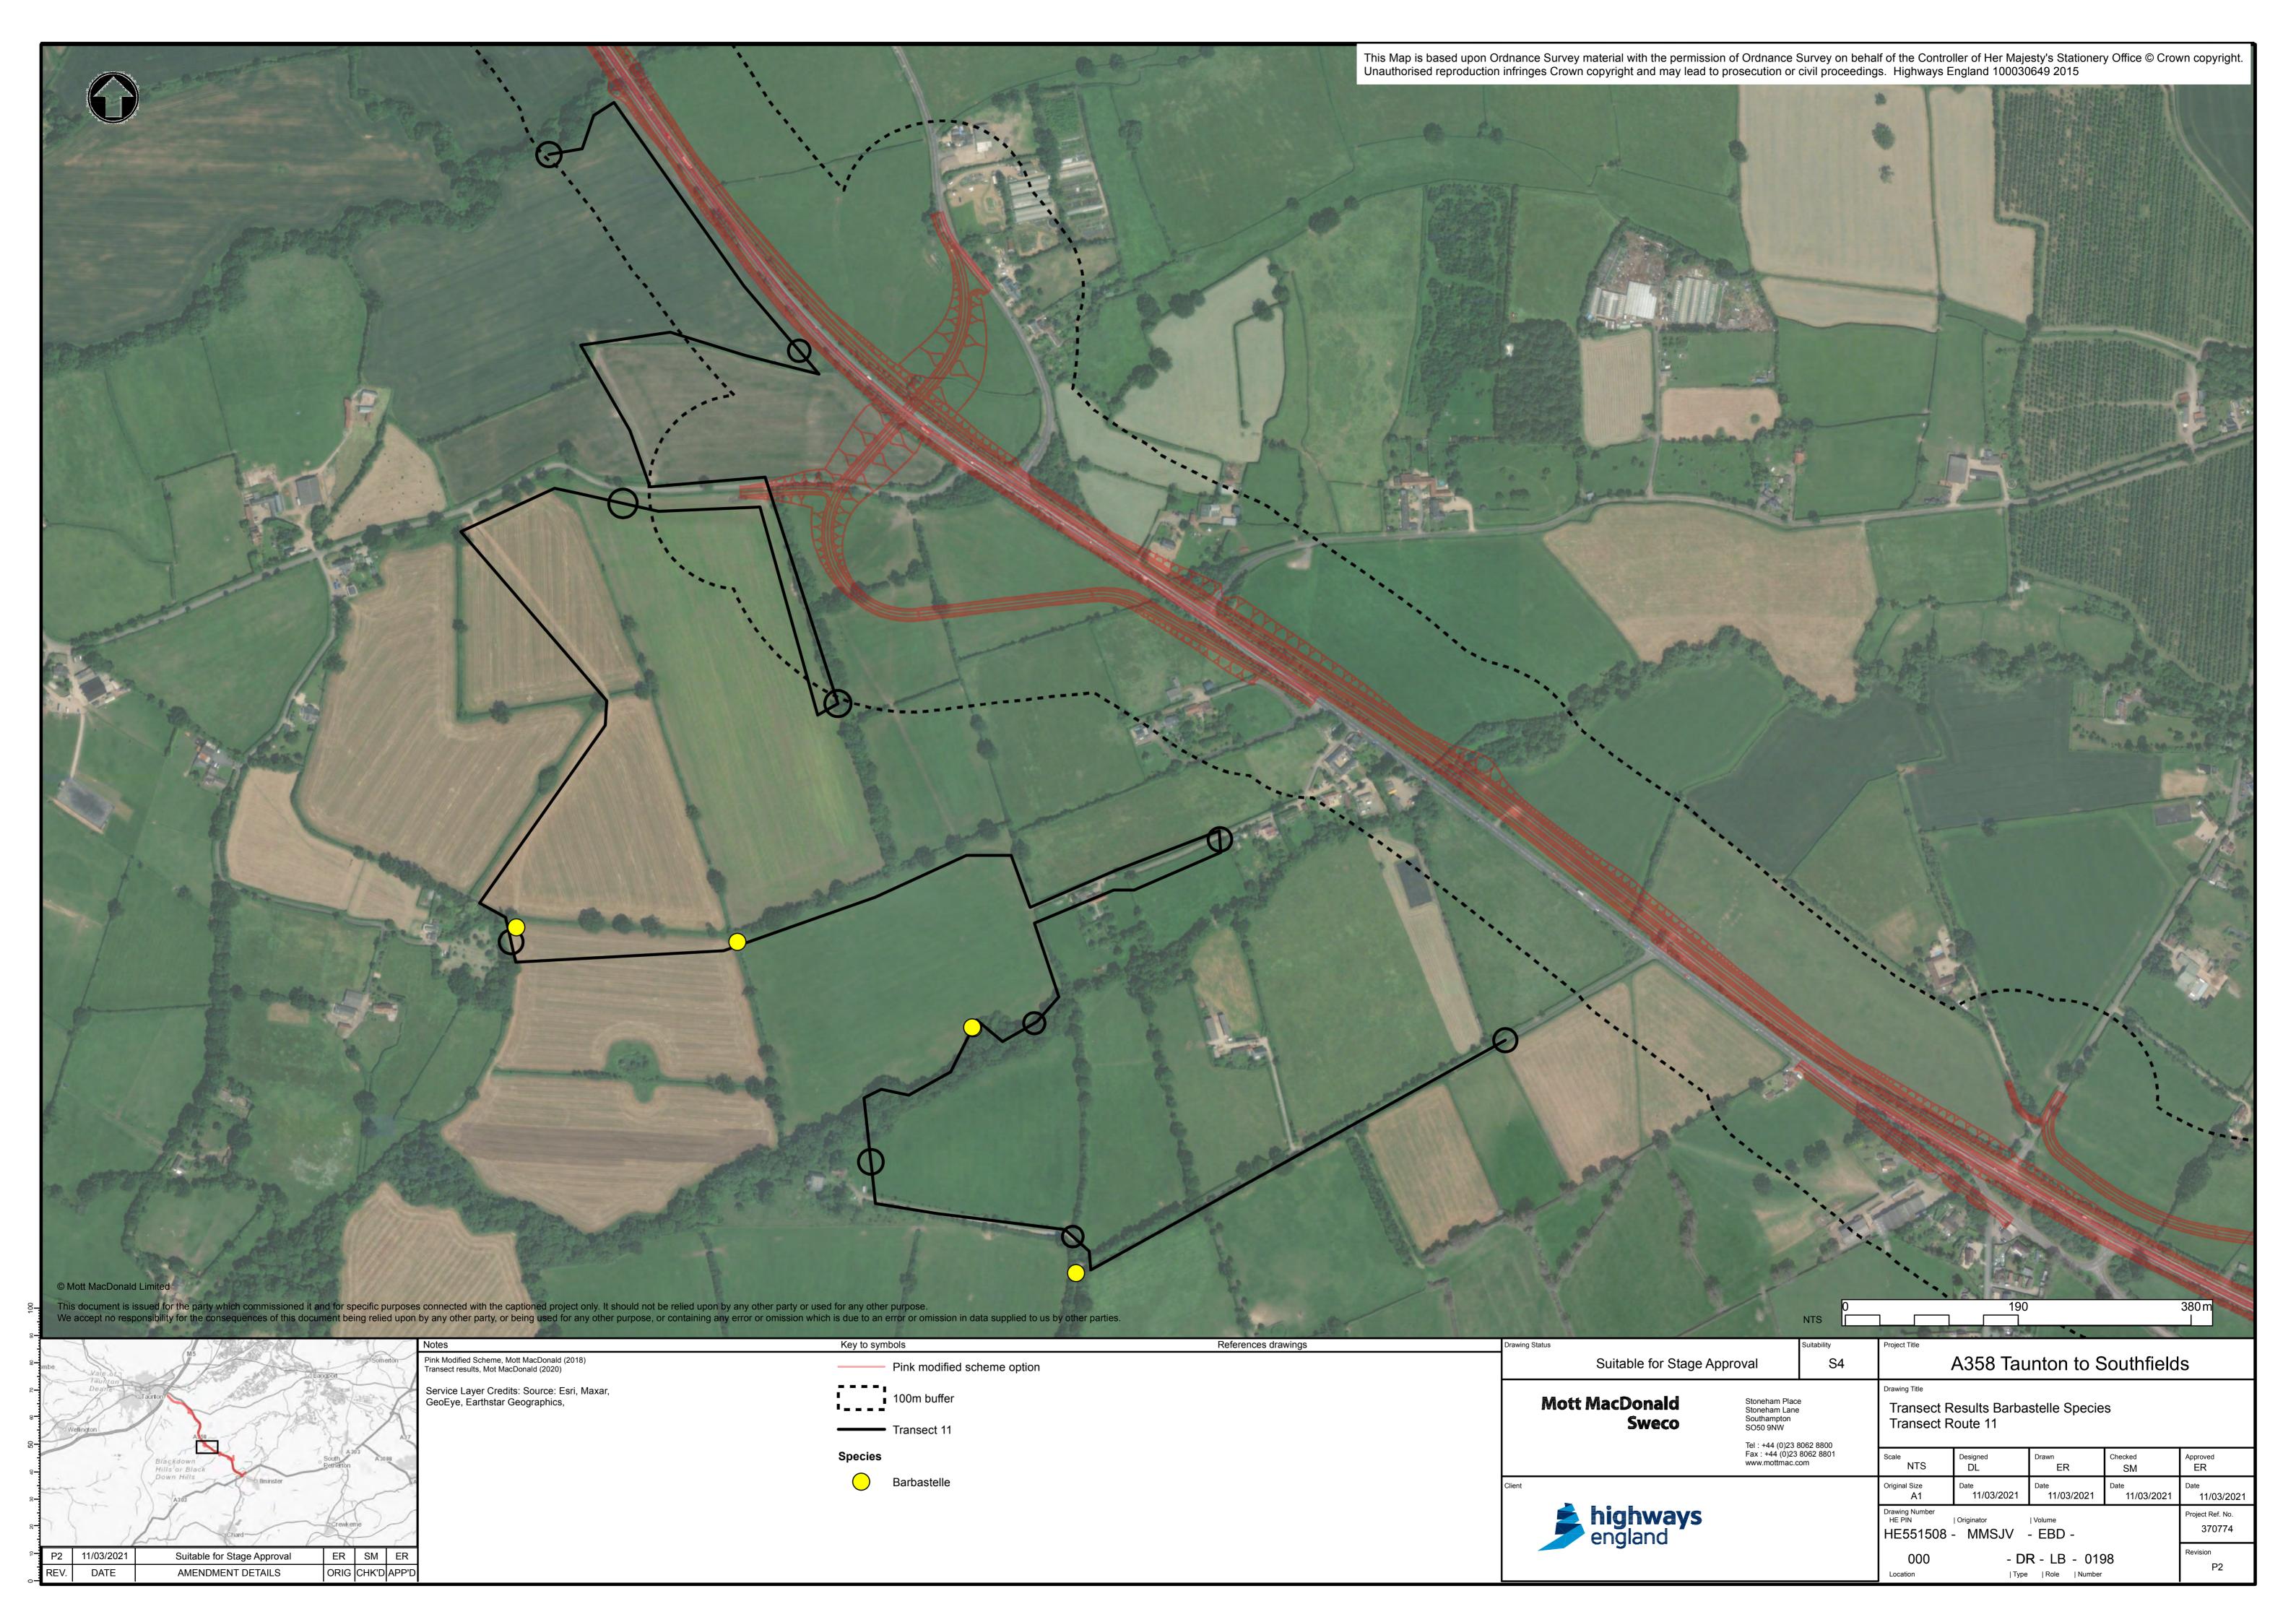

# A358 Taunton to Southfields Dualling Bat Activity surveys Technical Report Appendix F Part 2

**PCF STAGE 2** 

HE551508-MMSJV-EBD-000-RP-LB-0051