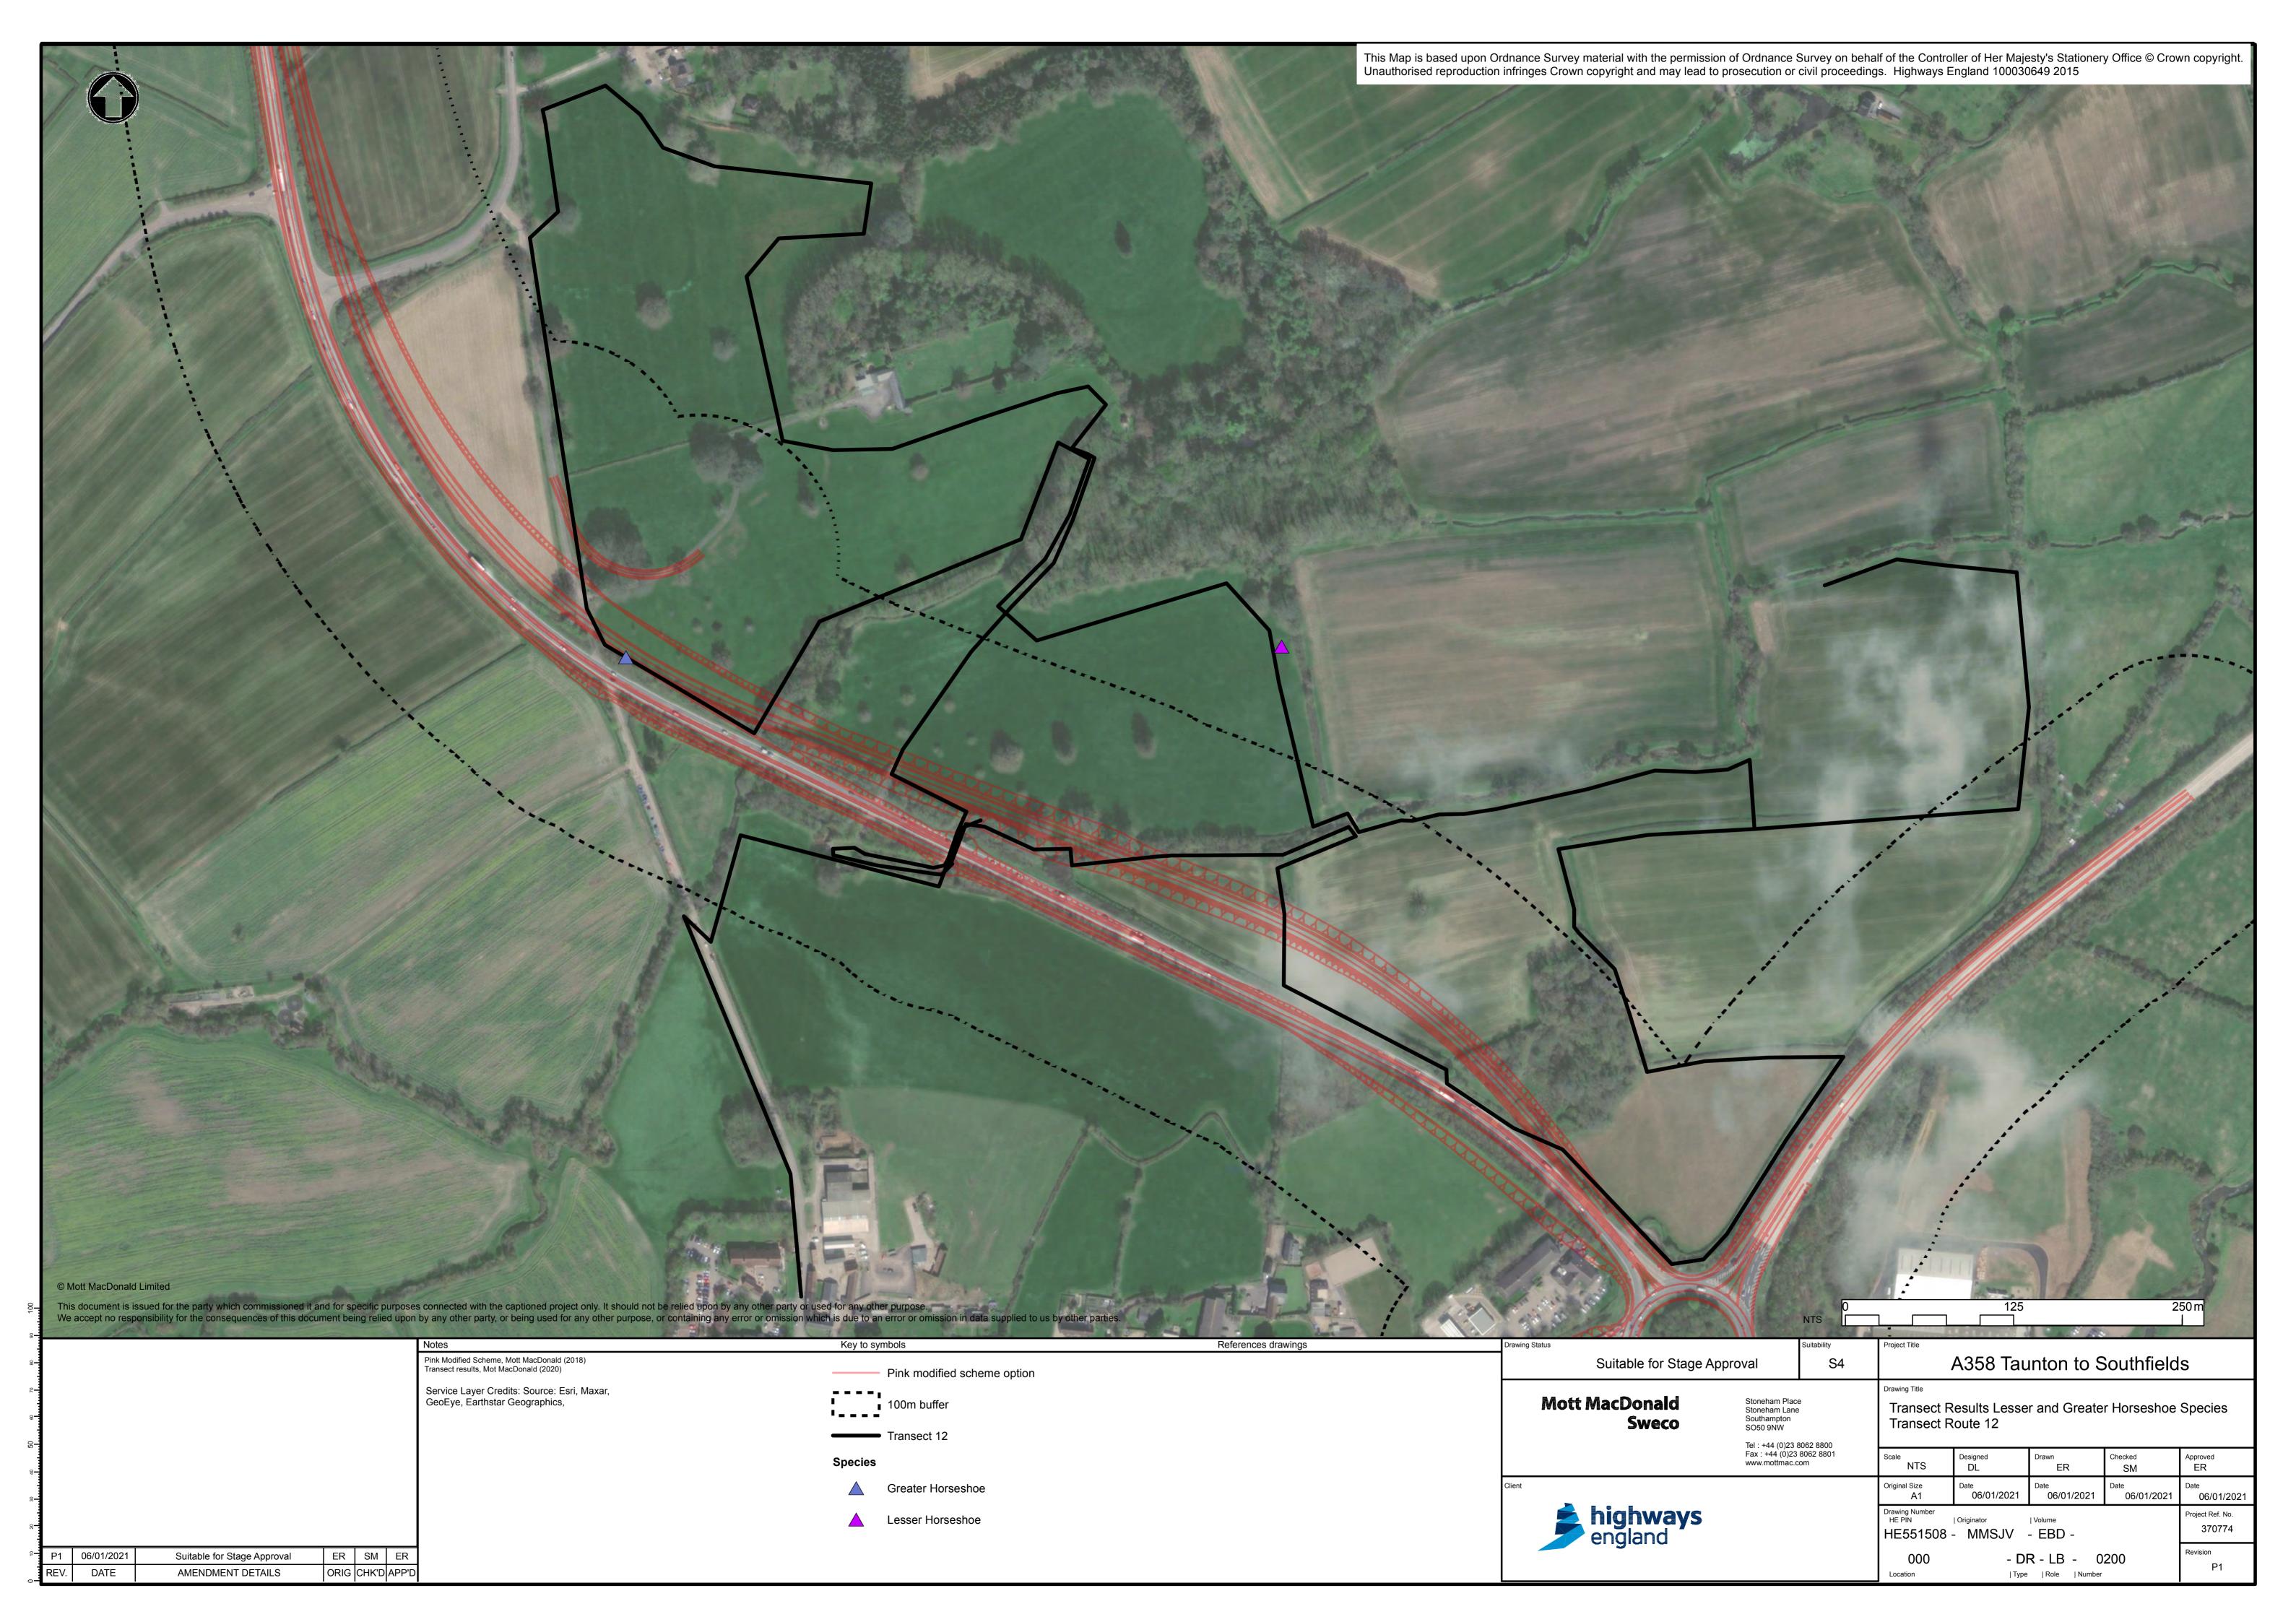

# A358 Taunton to Southfields Dualling Bat Activity surveys Technical Report Appendix F Part 2

**PCF STAGE 2** 

HE551508-MMSJV-EBD-000-RP-LB-0051