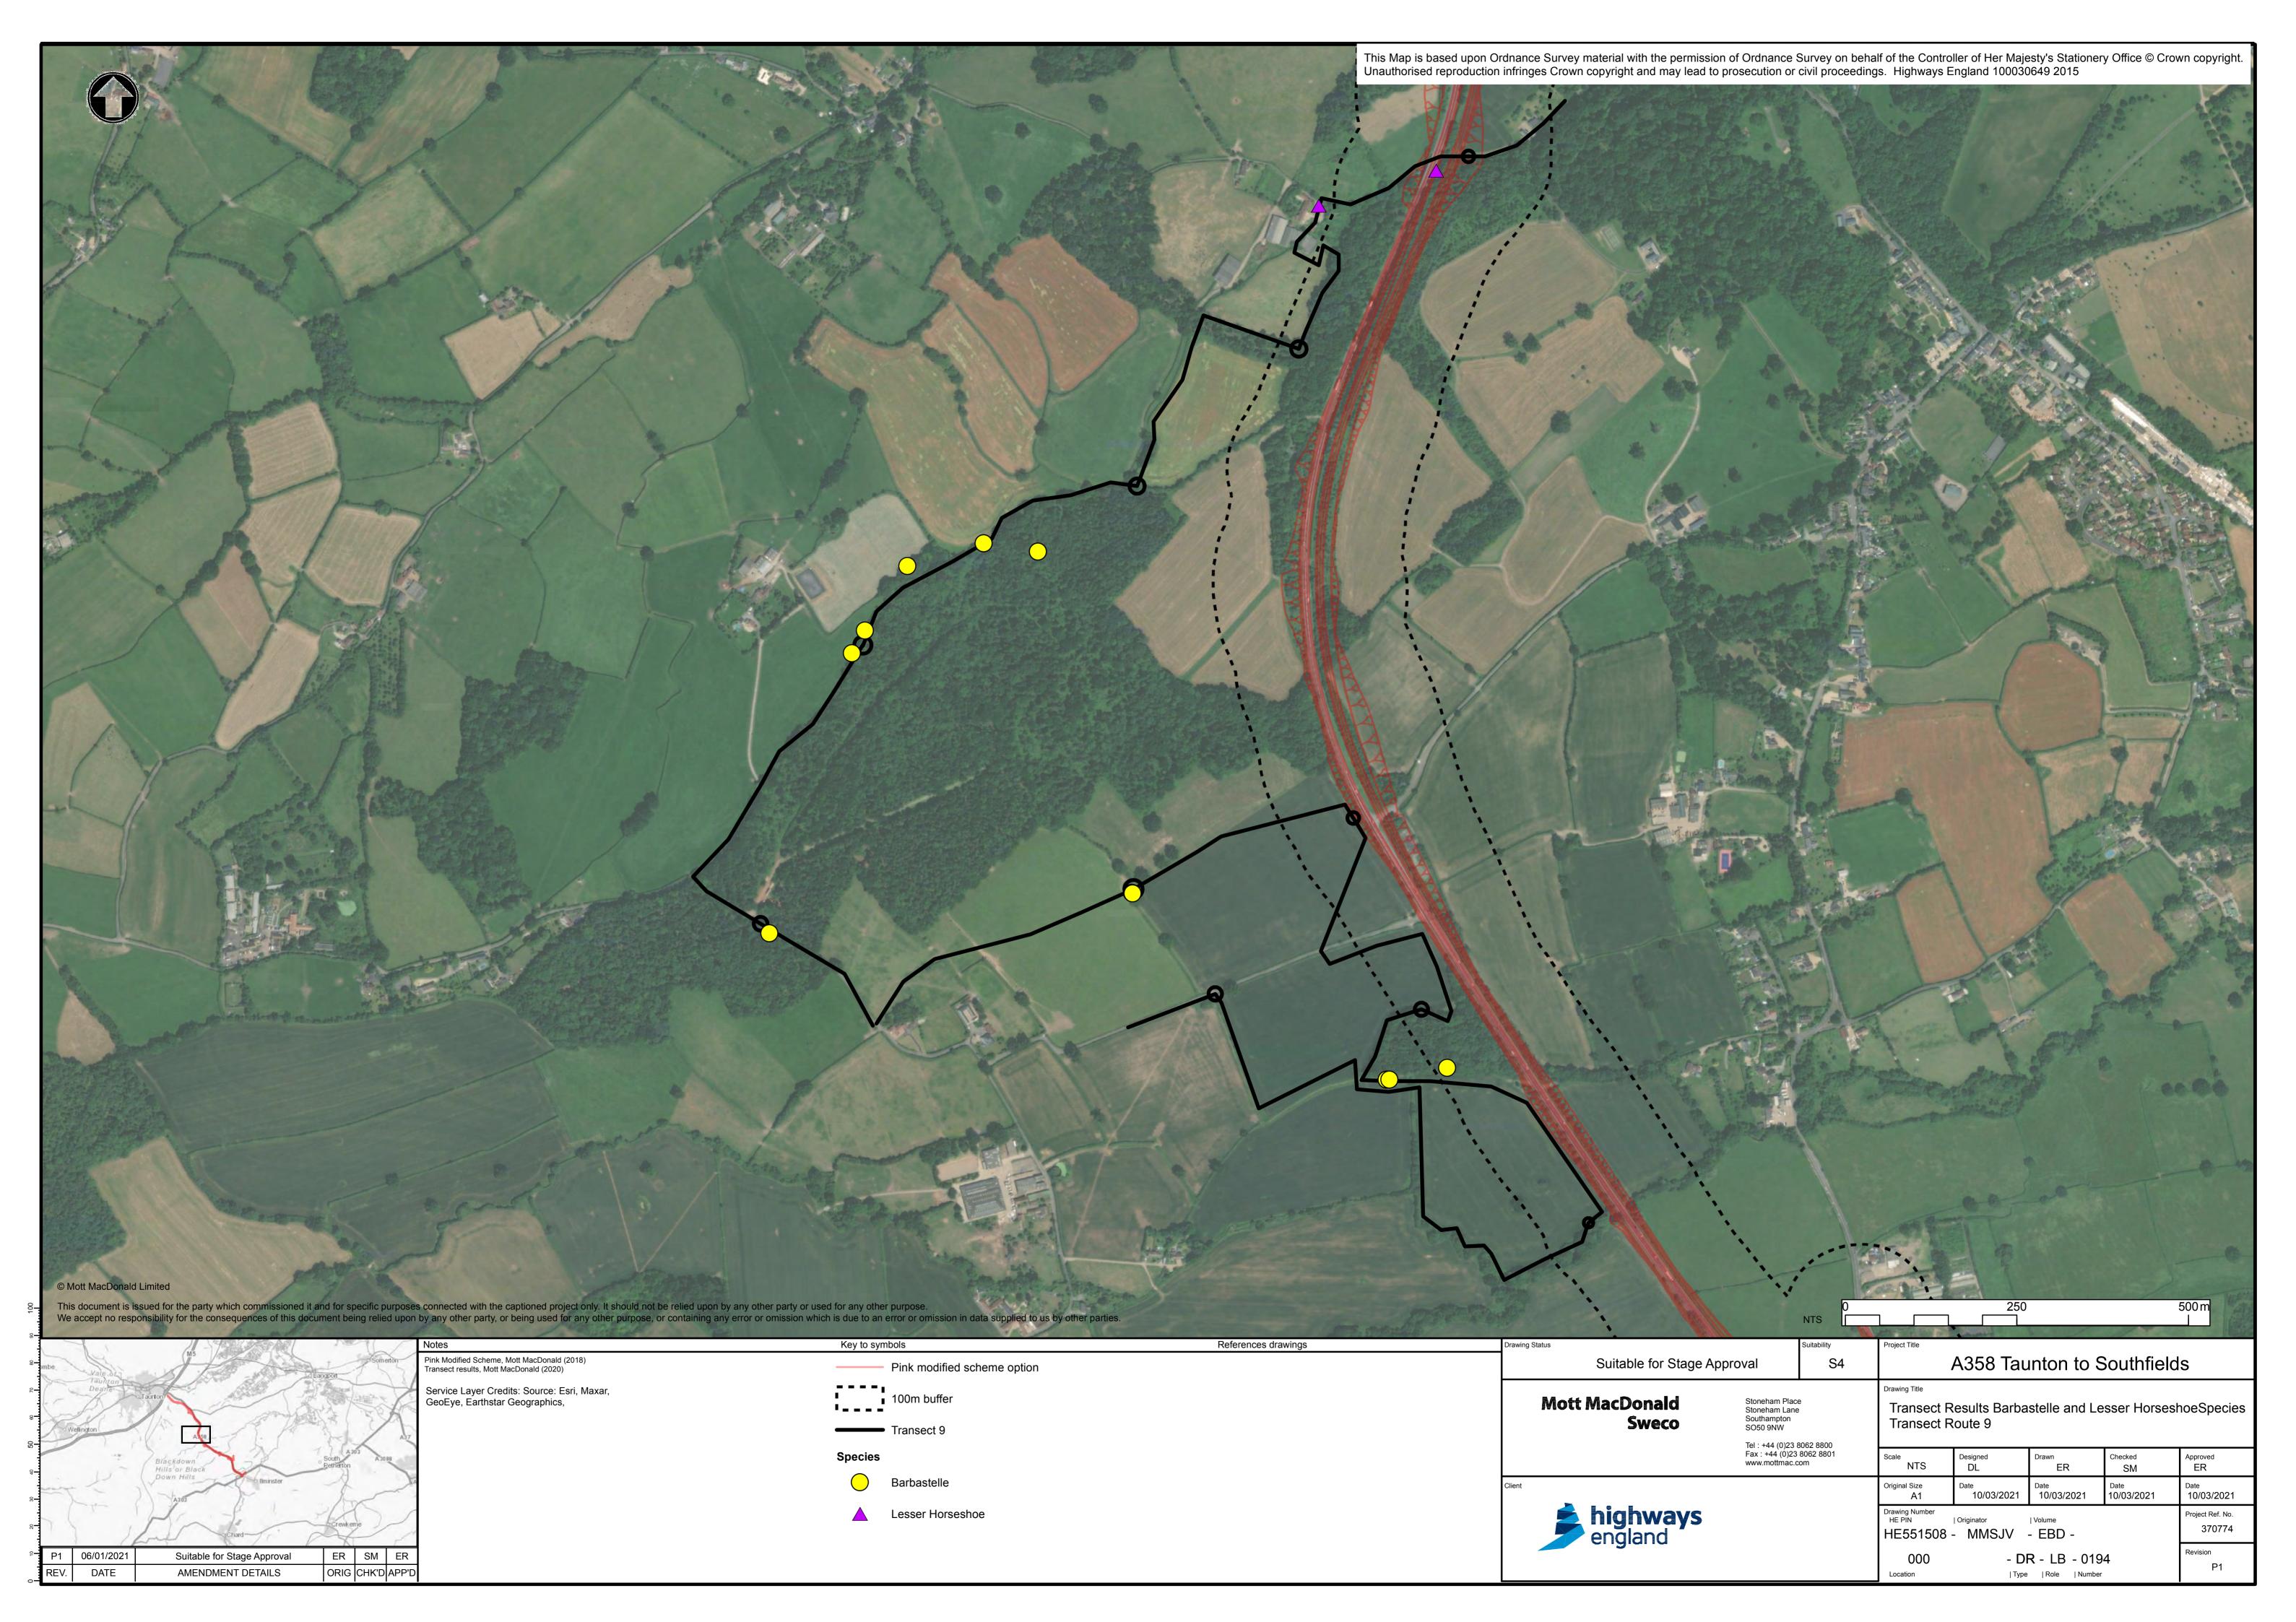

Mason                                         | K. Atkinson | E. Rapa    | 03.03.2021 |
| P03                  | Updated following comments | A. Evans             | D. Byett                                         | K. Atkinson | E. Rapa    | 24.06.2021 |
| P04                  | Updated following comments | D. Byett             | S. Mason                                         | K. Atkinson | E. Rapa    | 12.07.2021 |
|                      |                            |                      |                                                  |             |            |            |

# Prepared for:

Highways England Temple Quay House 2 The Square Temple Quay Bristol BS1 6HA

## Prepared by:

Mott MacDonald Sweco Joint Venture Stoneham Place Stoneham Lane Southampton Hampshire SO50 9NW