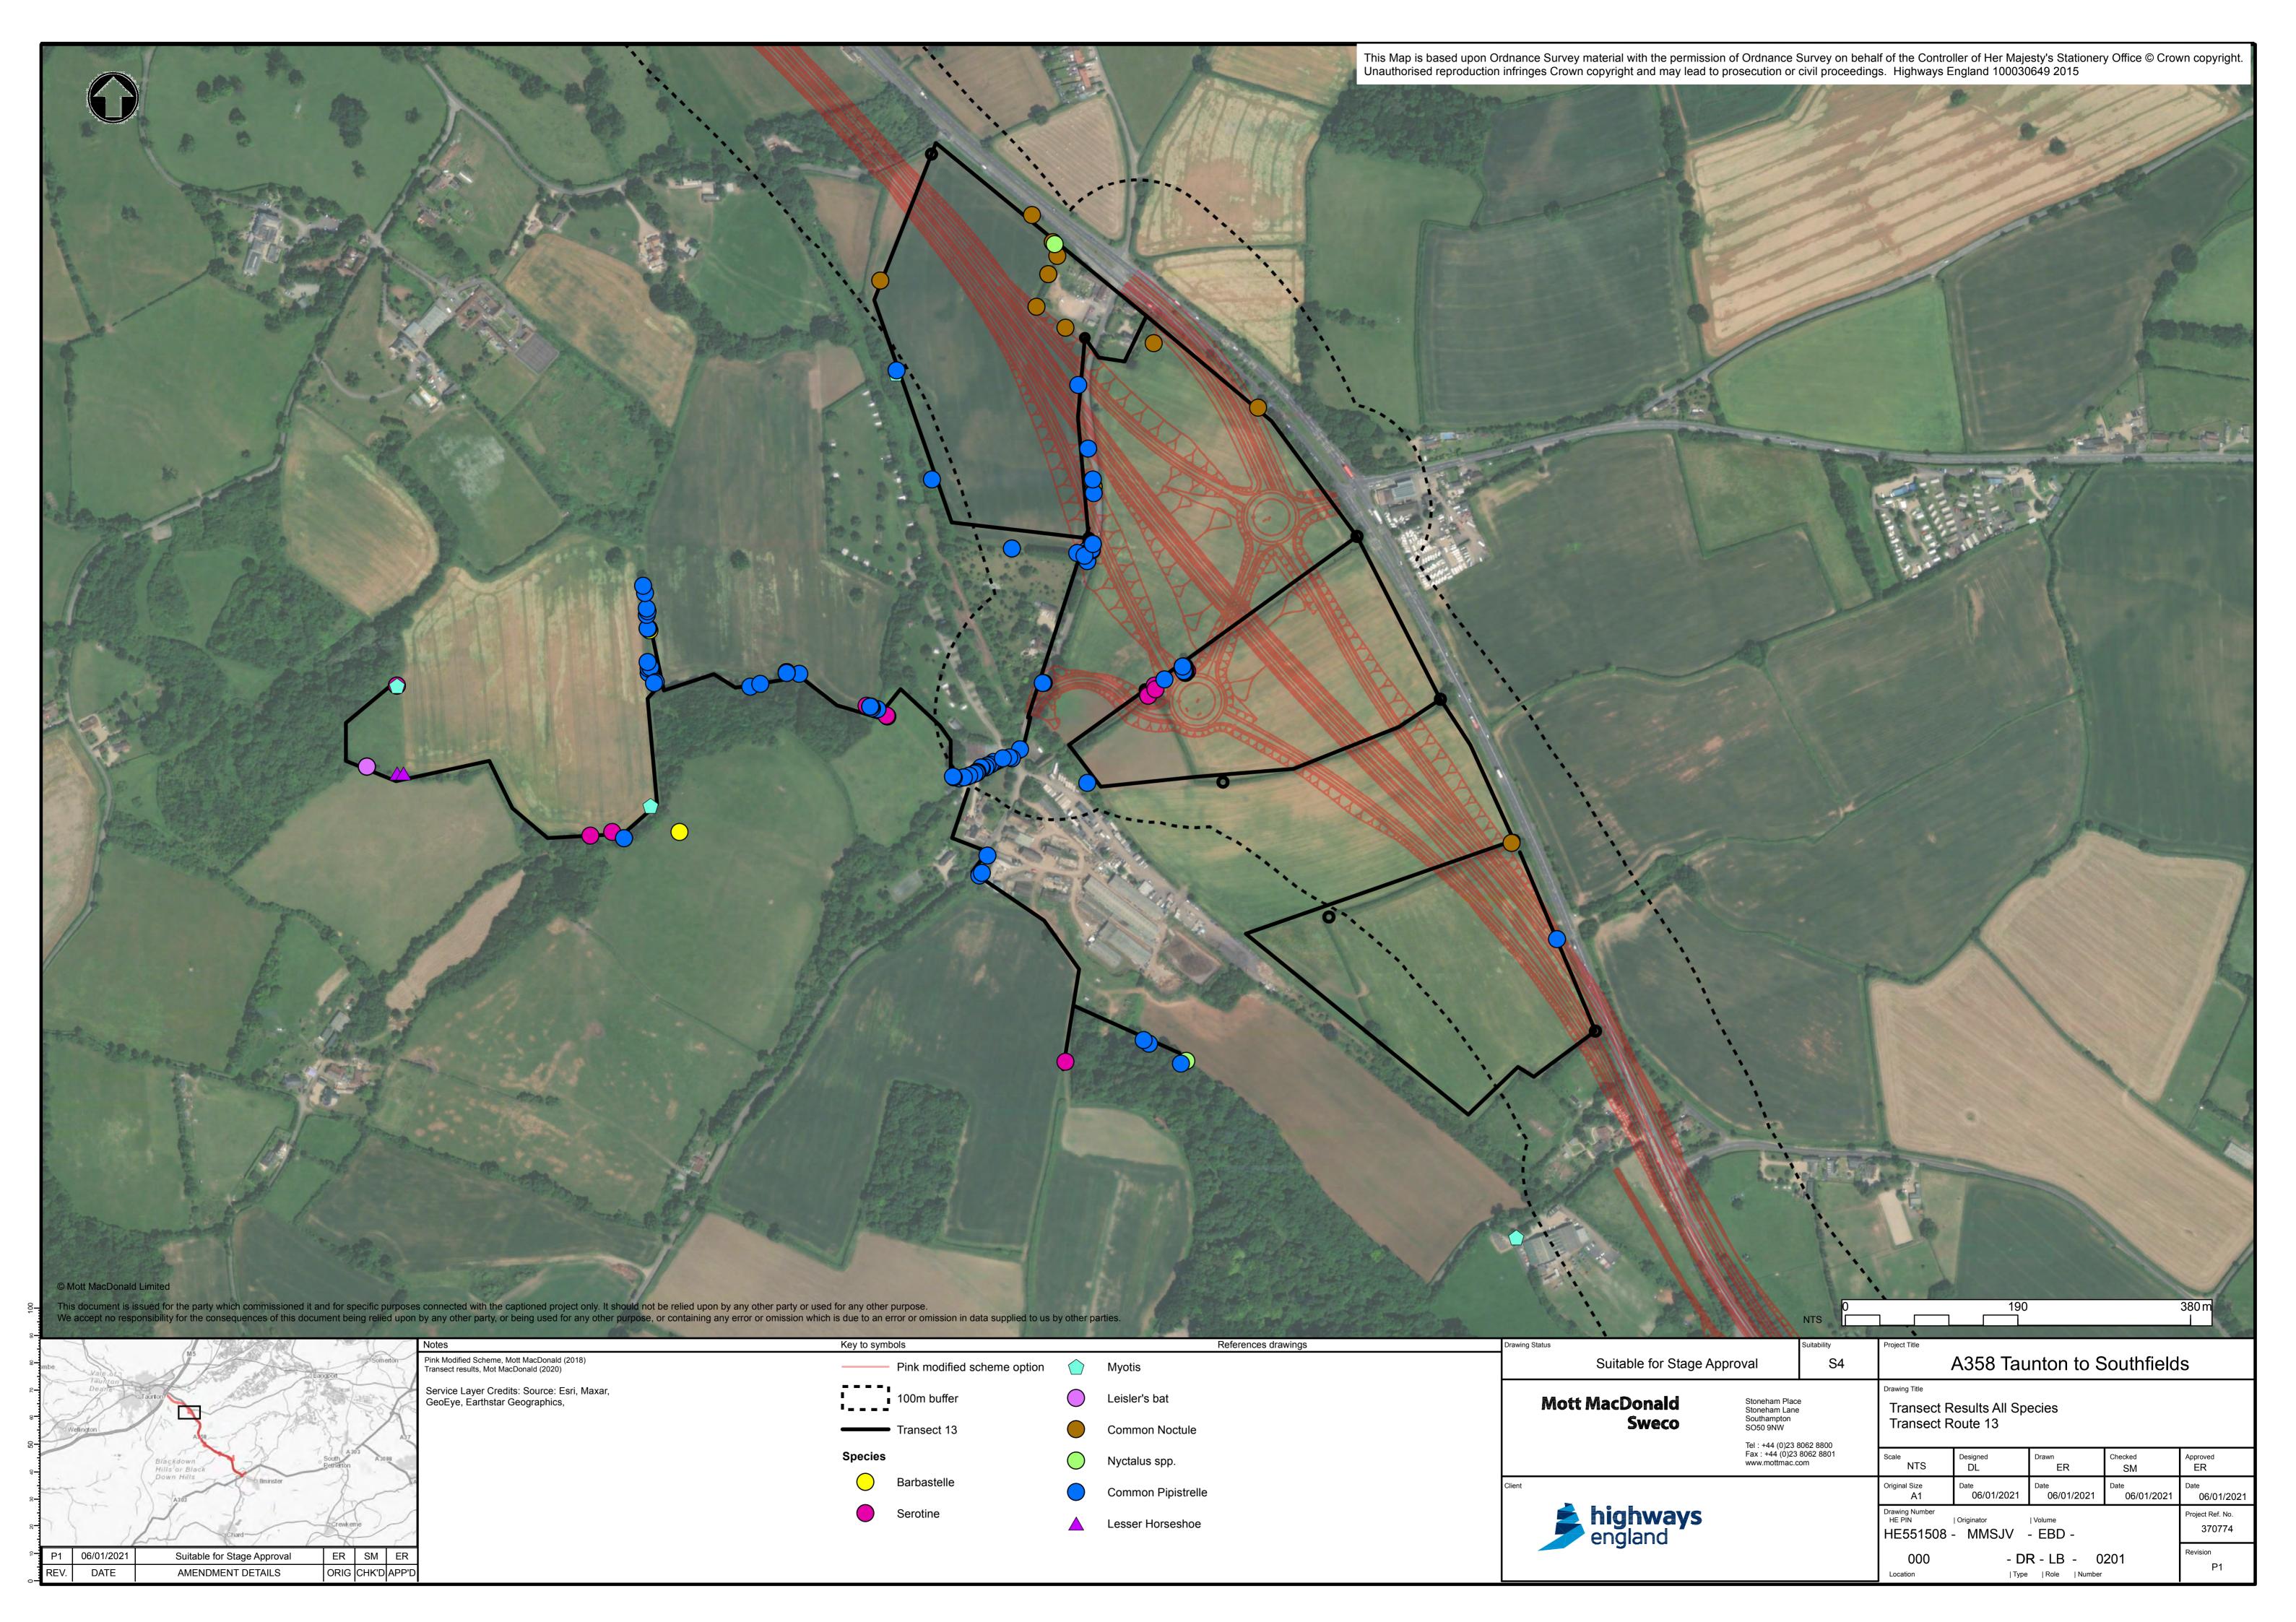

# A358 Taunton to Southfields Dualling Bat Activity surveys Technical Report Appendix F Part 2

**PCF STAGE 2** 

HE551508-MMSJV-EBD-000-RP-LB-0051