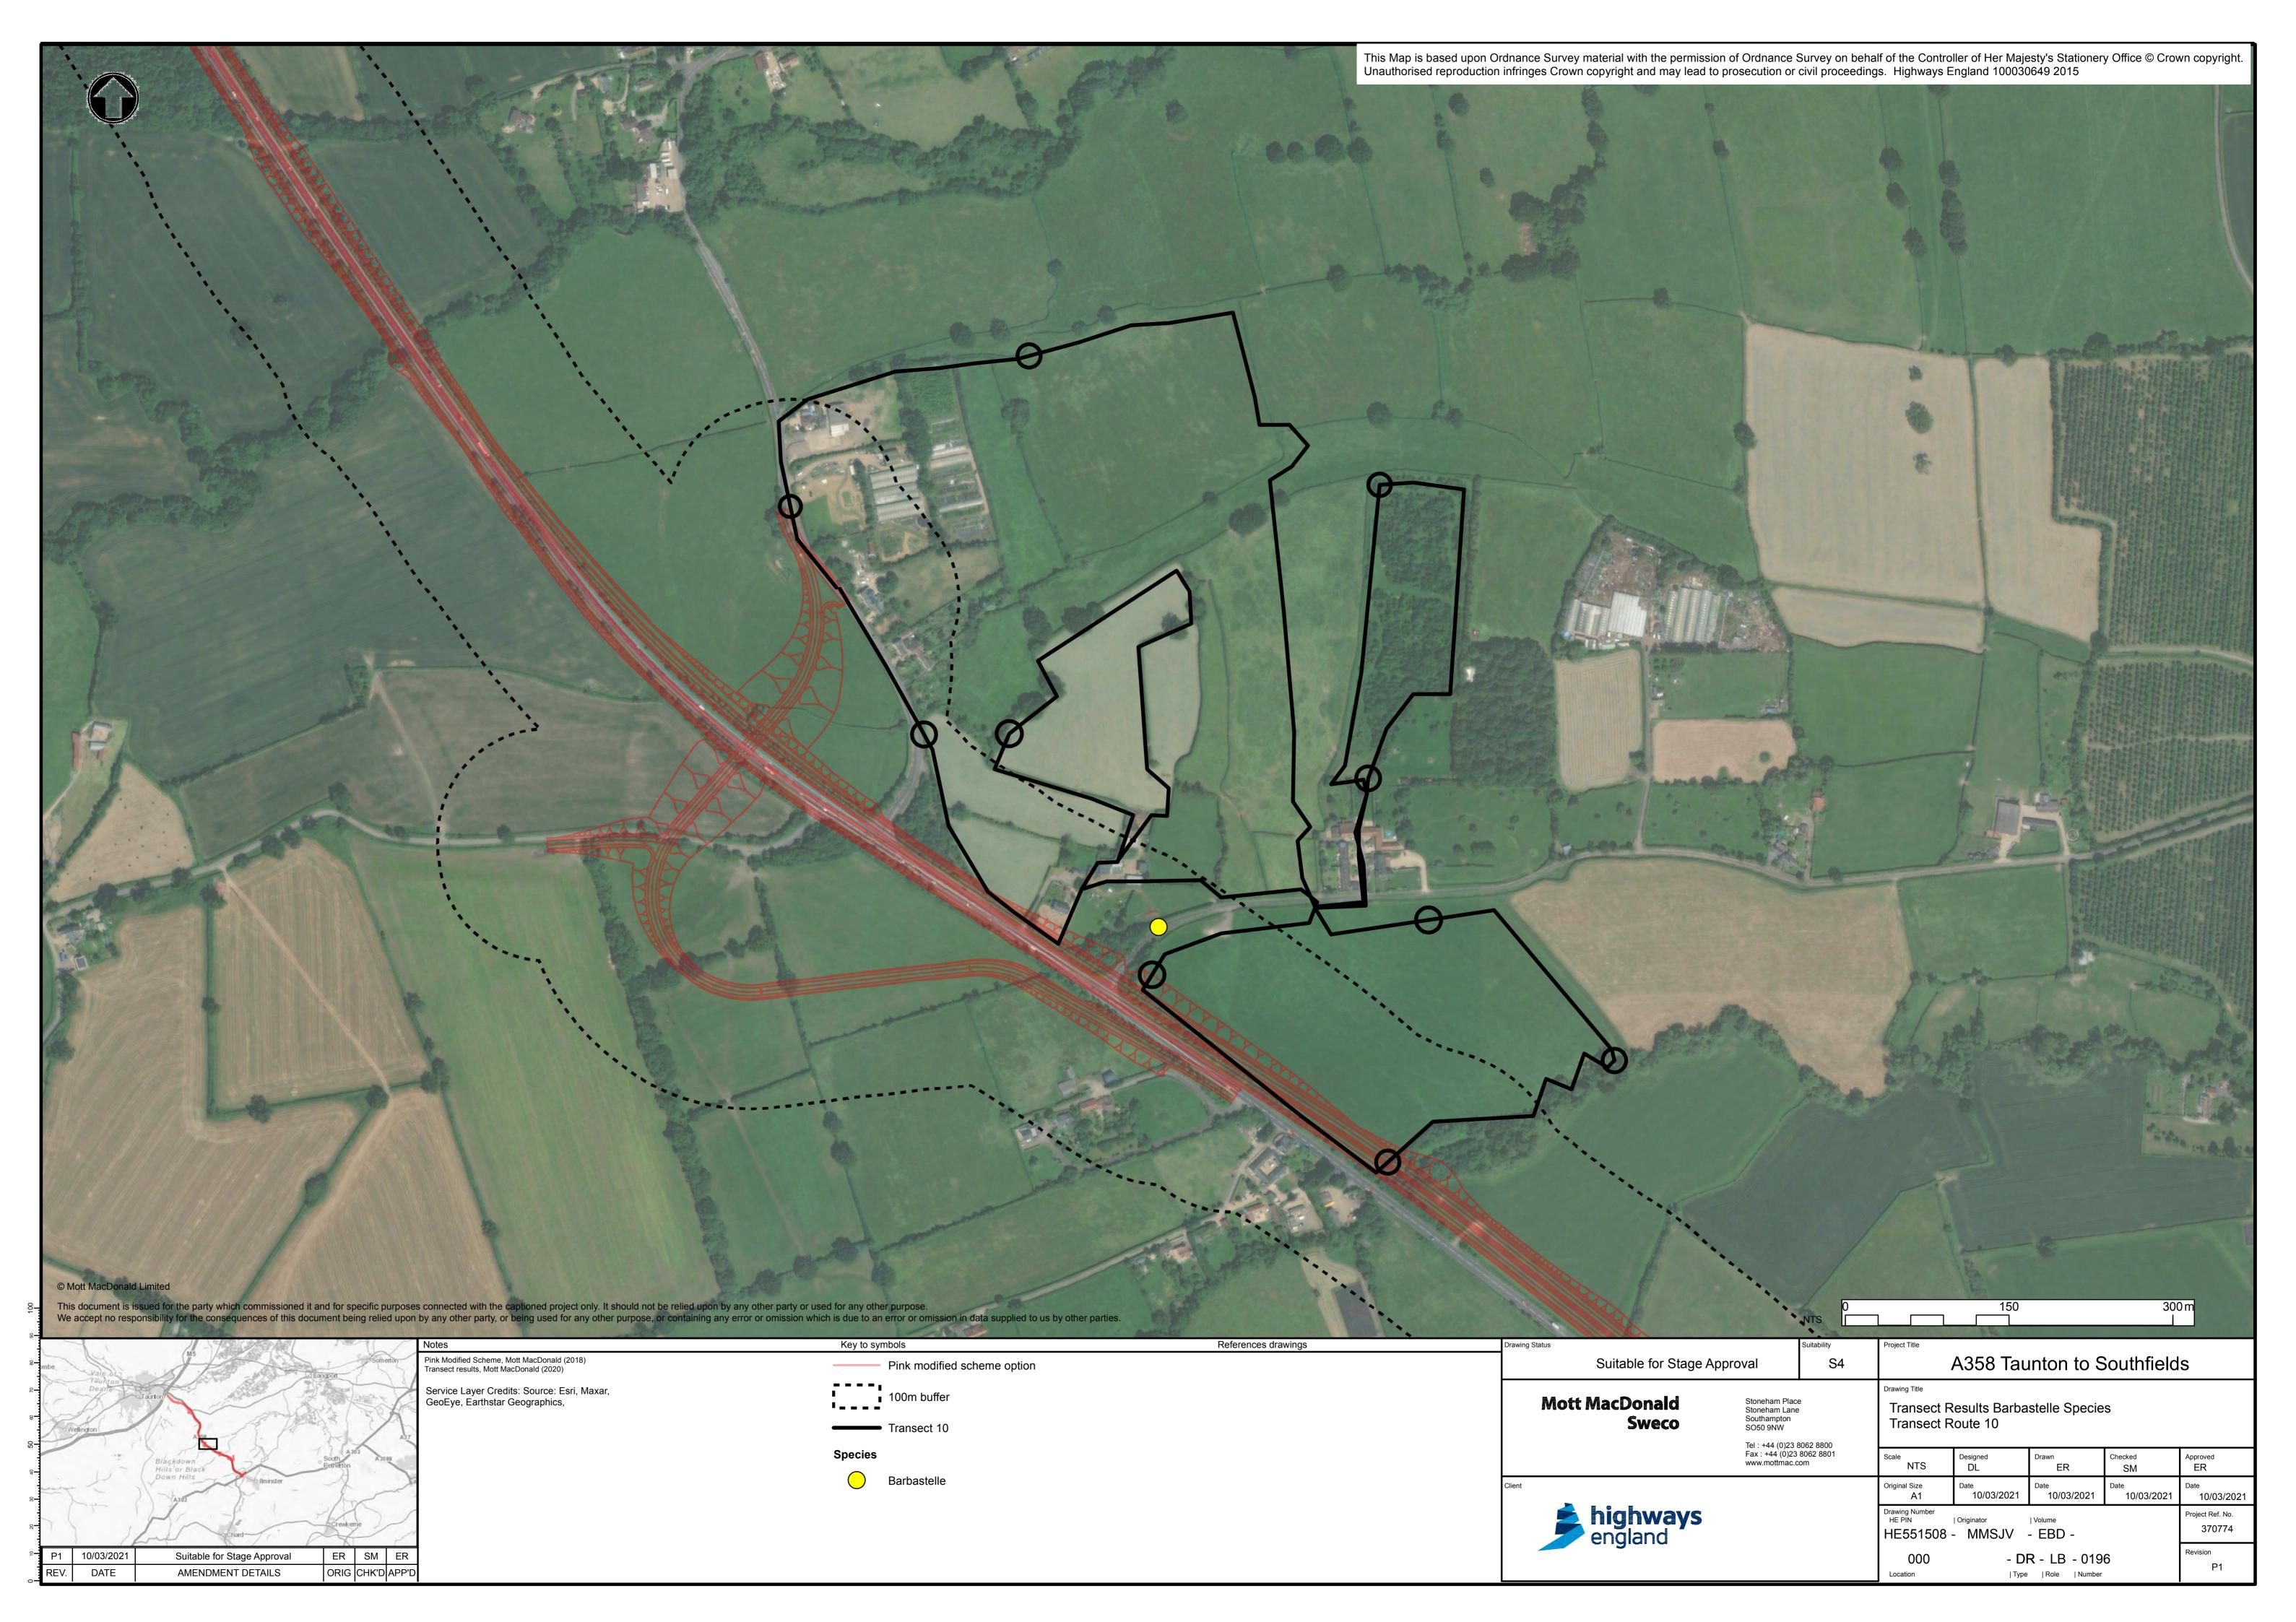

n                                         | K. Atkinson | E. Rapa    | 03.03.2021 |
| P03                  | Updated following comments | A. Evans             | D. Byett                                         | K. Atkinson | E. Rapa    | 24.06.2021 |
| P04                  | Updated following comments | D. Byett             | S. Mason                                         | K. Atkinson | E. Rapa    | 12.07.2021 |
|                      |                            |                      |                                                  |             |            |            |

# Prepared for:

Highways England Temple Quay House 2 The Square Temple Quay Bristol BS1 6HA

## Prepared by:

Mott MacDonald Sweco Joint Venture Stoneham Place Stoneham Lane Southampton Hampshire SO50 9NW