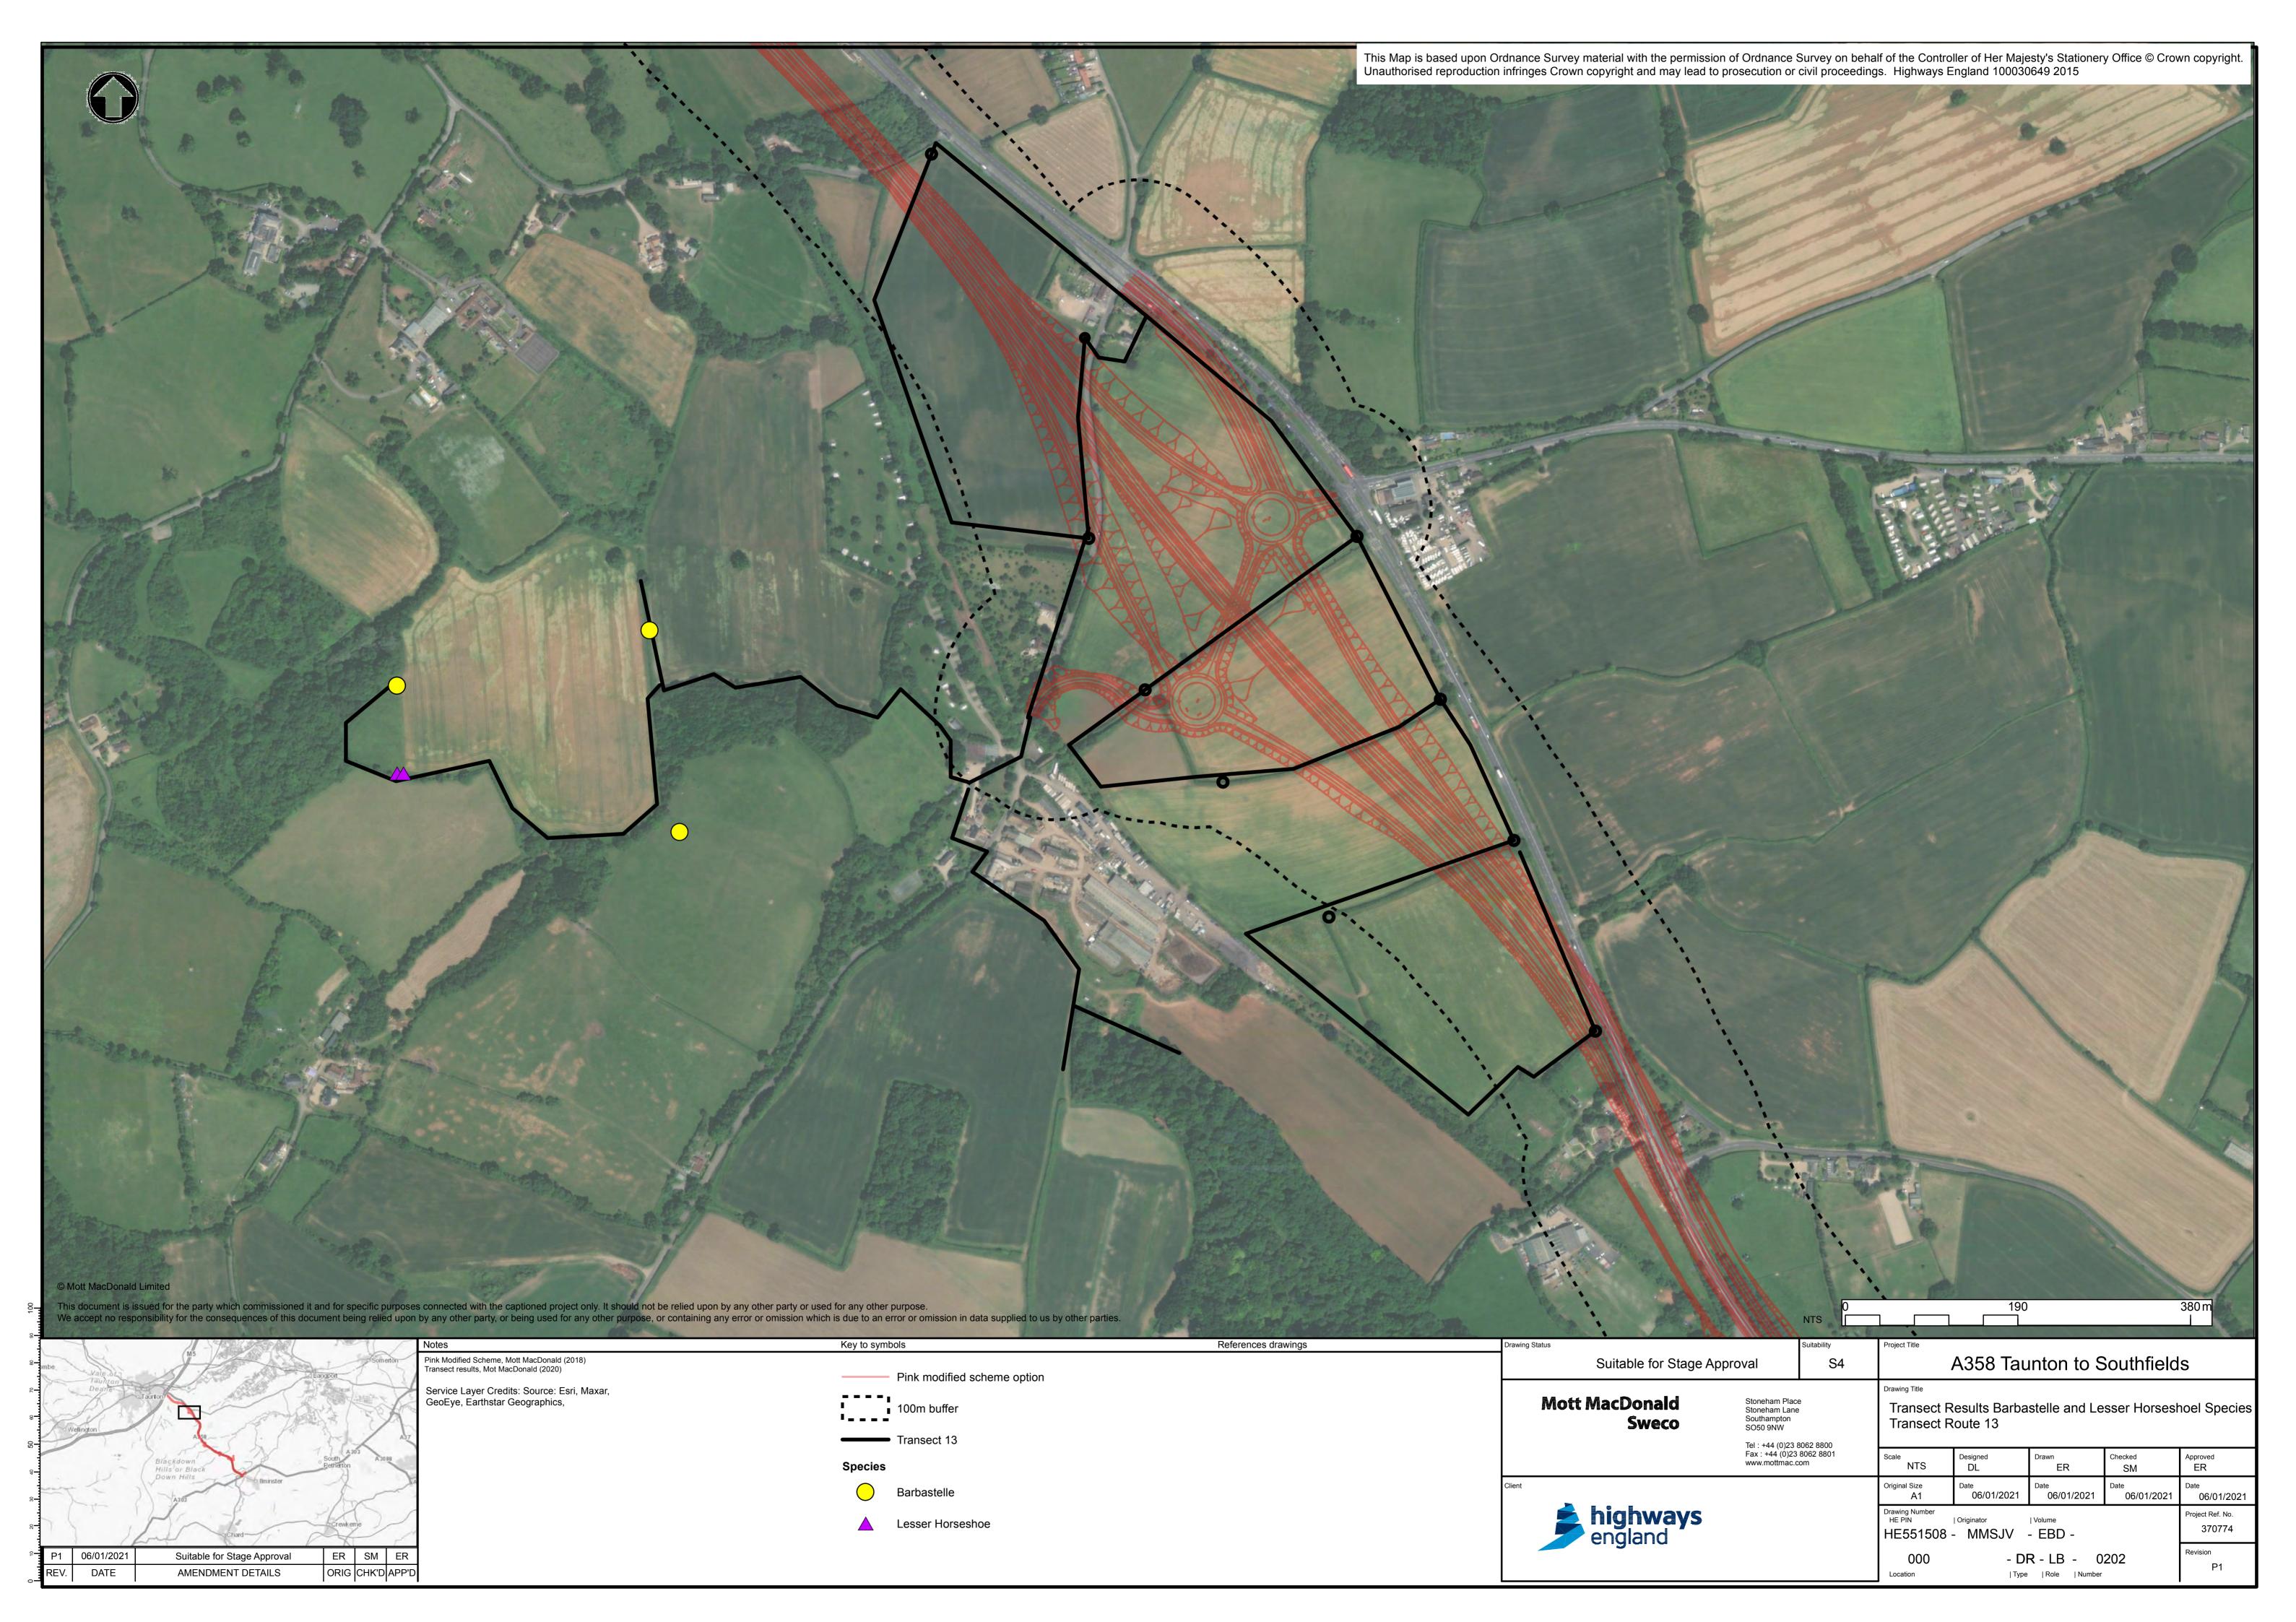

# A358 Taunton to Southfields Dualling Bat Activity surveys Technical Report Appendix F Part 2

**PCF STAGE 2** 

HE551508-MMSJV-EBD-000-RP-LB-0051