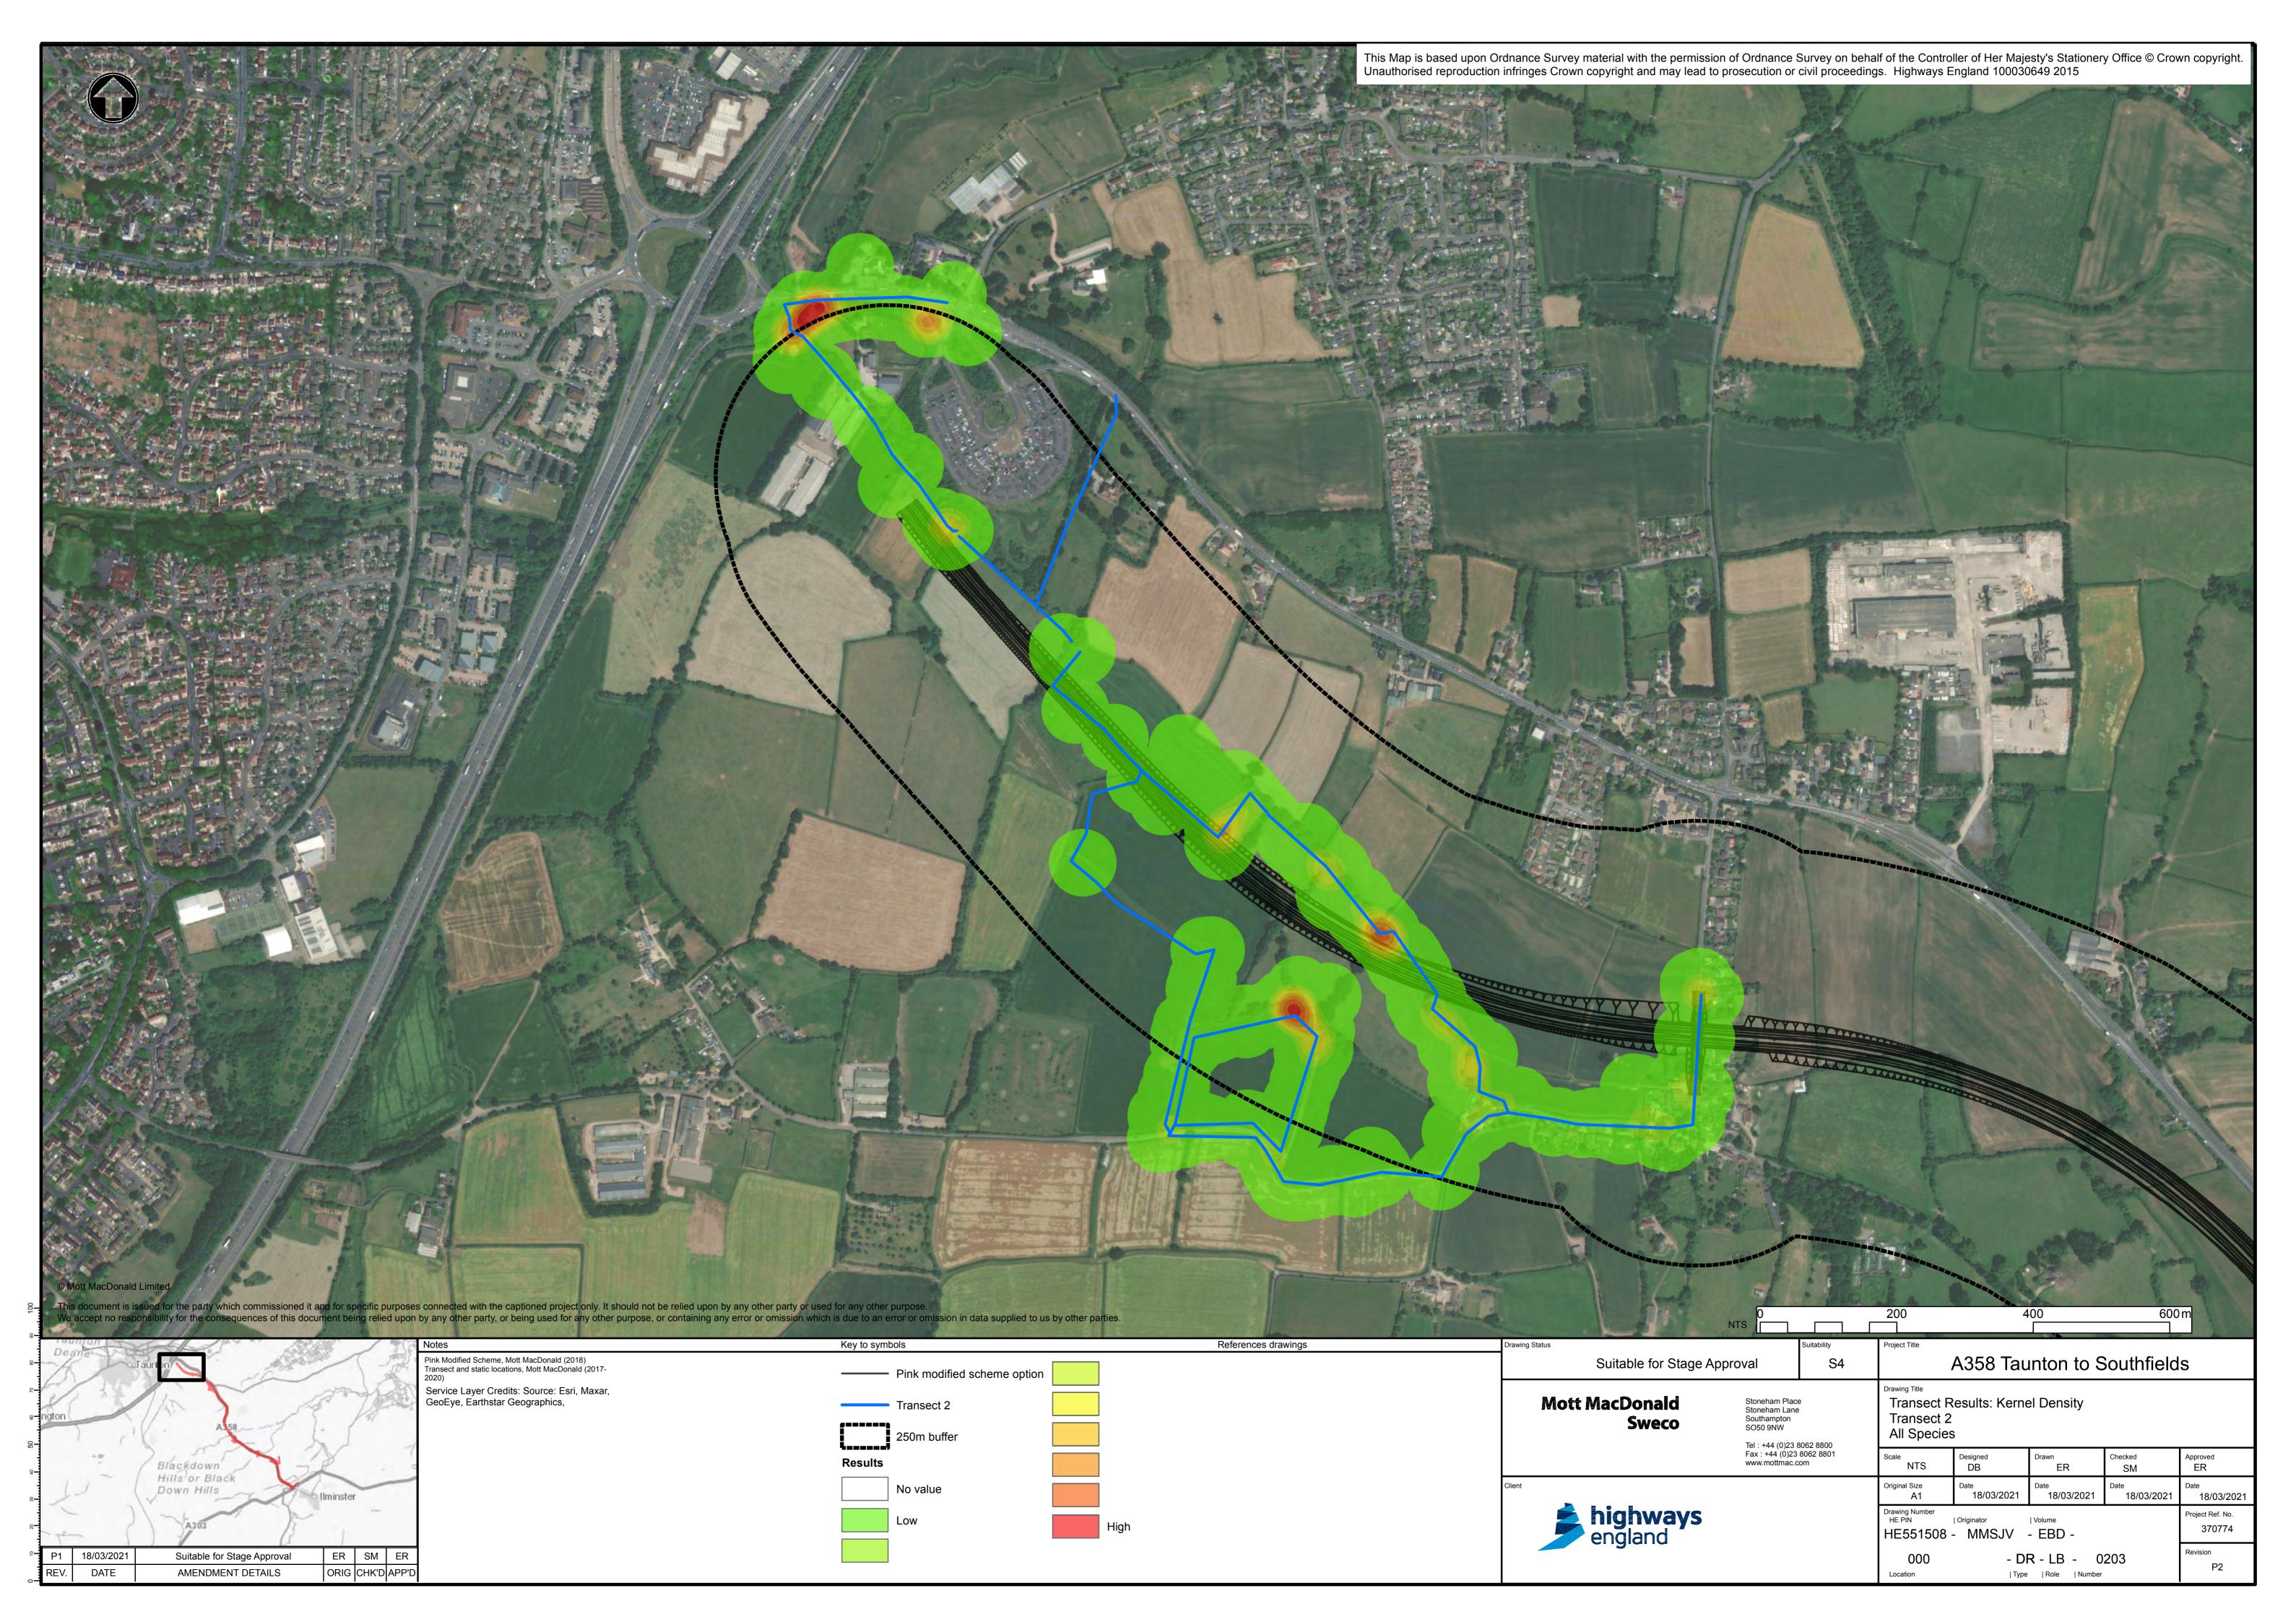

# A358 Taunton to Southfields Dualling Bat Activity surveys Technical Report Appendix F Part 2

**PCF STAGE 2** 

HE551508-MMSJV-EBD-000-RP-LB-0051